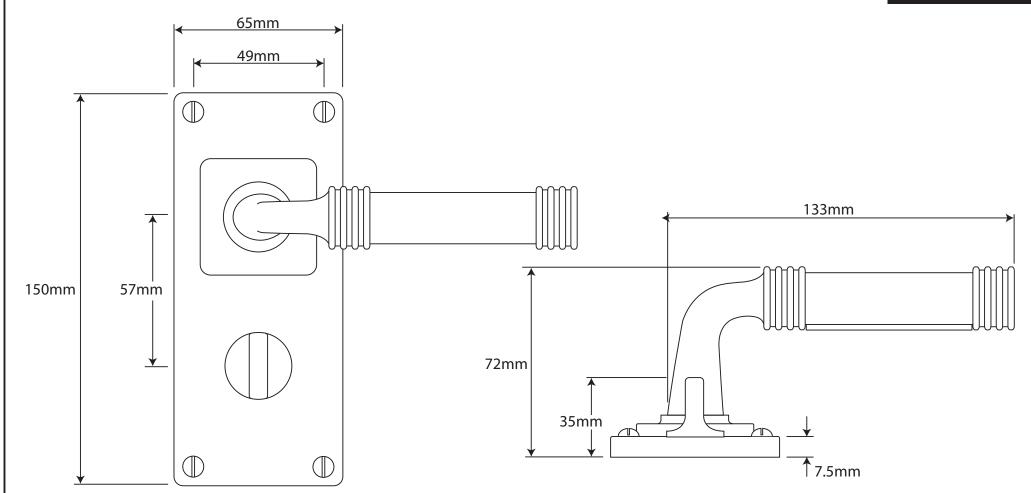

P/N. FD108B ALL DIMENSIONS IN MM UNLESS STATED

THE CONTENTS OF THIS DRAWING ARE COPYRIGHT AND SHOULD NOT BE REPRODUCED WITHOUT THE PERMISSION OF DJH ENGINEERING

|       |          |         |                                                                         |                                                                      |       | QIY      |
|-------|----------|---------|-------------------------------------------------------------------------|----------------------------------------------------------------------|-------|----------|
|       |          |         | DESCRIPTION                                                             |                                                                      |       | D. Urwin |
|       |          |         | FD108B Jarrow Door Lever (Black Leather) on Jesmond Bathroom Backplate. |                                                                      | DATE  | 14/09/18 |
| 1     | 14/09/18 |         | LT REF.                                                                 | H:\Finess & Stonebridge Handle Hardware/Finesse/ Dim Dwgs/FD108B.pdf | SCALE | N/A      |
| ISSUE | DATE RI  | EVISION | MATL.                                                                   | Pewter/Black Leather                                                 | CODE  | FD108B   |