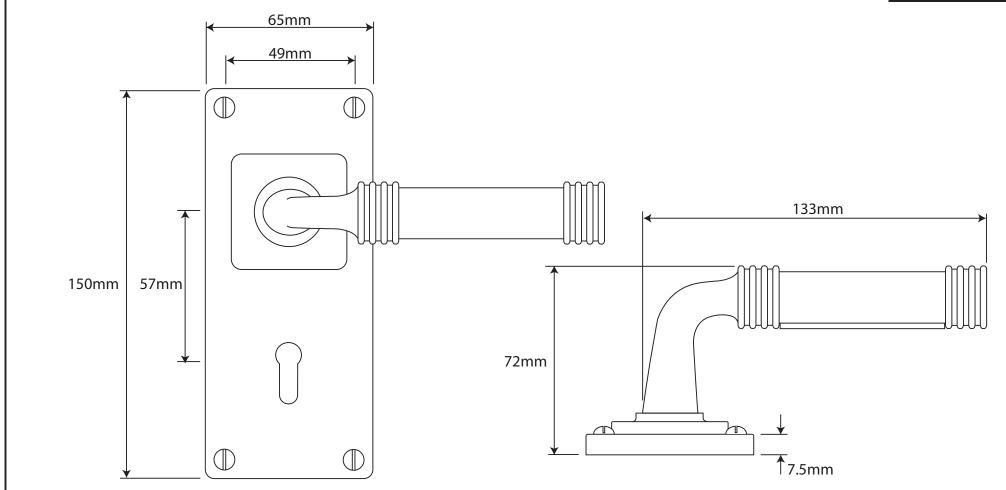

P/N. FD109B ALL DIMENSIONS IN MM UNLESS STATED

THE CONTENTS OF THIS DRAWING ARE COPYRIGHT AND SHOULD NOT BE REPRODUCED WITHOUT THE PERMISSION OF DJH ENGINEERING

|       |          |          |                                                                             |                                                                      |       | QTY      |
|-------|----------|----------|-----------------------------------------------------------------------------|----------------------------------------------------------------------|-------|----------|
|       |          |          | DESCRIPTION                                                                 |                                                                      | DRG.  | D. Urwin |
|       |          |          | FD109B Jarrow Door Lever (Black Leather) on Jesmond Lock/Keyhole Backplate. |                                                                      | DATE  | 14/09/18 |
| 1     | 14/09/18 |          | LT REF.                                                                     | H:\Finess & Stonebridge Handle Hardware/Finesse/ Dim Dwgs/FD109B.pdf | SCALE | N/A      |
| ISSUE | DATE     | REVISION | MATL.                                                                       | Pewter/Black Leather                                                 | CODE  | FD109B   |