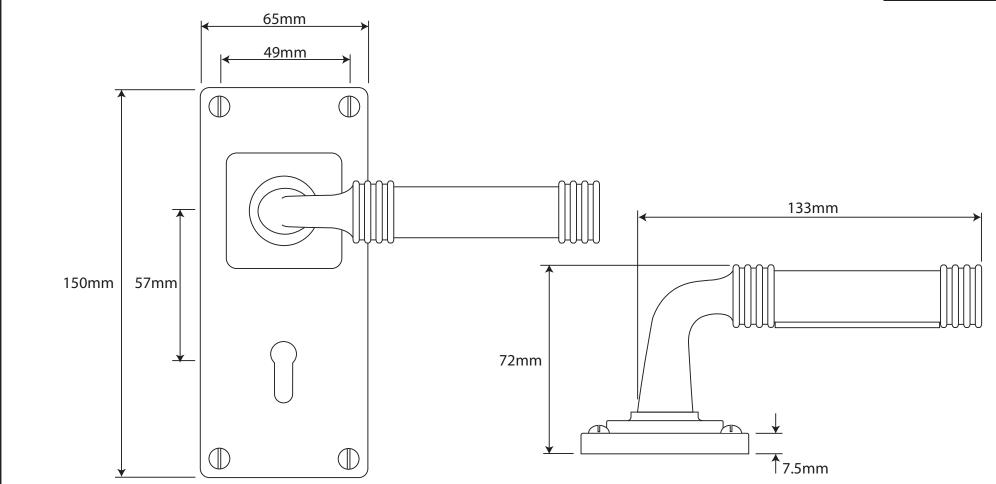

P/N. FD109C ALL DIMENSIONS IN MM UNLESS STATED

THE CONTENTS OF THIS DRAWING ARE COPYRIGHT AND SHOULD NOT BE REPRODUCED WITHOUT THE PERMISSION OF DJH ENGINEERING

|       |          |          |                                                                                 |                                                                      |       | QTY      |
|-------|----------|----------|---------------------------------------------------------------------------------|----------------------------------------------------------------------|-------|----------|
|       |          |          | DESCRIPTION                                                                     |                                                                      |       | D. Urwin |
|       |          |          | FD109C Jarrow Door Lever (Chocolate Leather) on Jesmond Lock/Keyhole Backplate. |                                                                      | DATE  | 14/09/18 |
| 1     | 14/09/18 |          | LT REF.                                                                         | H:\Finess & Stonebridge Handle Hardware/Finesse/ Dim Dwgs/FD109C.pdf | SCALE | N/A      |
| ISSUE | DATE     | REVISION | MATL.                                                                           | Pewter/Chocolate Leather                                             | CODE  | FD109C   |