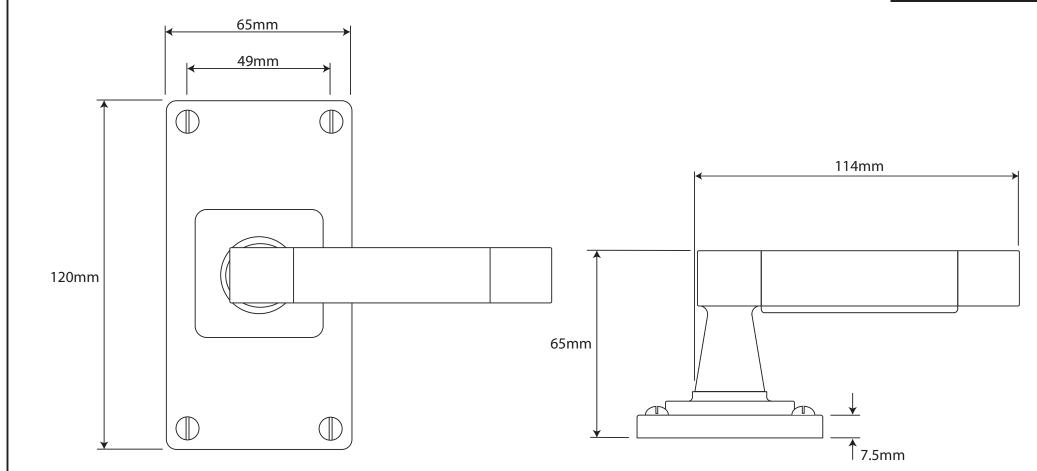

P/N. FD111C ALL DIMENSIONS IN MM UNLESS STATED

THE CONTENTS OF THIS DRAWING ARE COPYRIGHT AND SHOULD NOT BE REPRODUCED WITHOUT THE PERMISSION OF DJH ENGINEERING

|       |          |          |                                                                                  |                                                                      |       | QTY      |
|-------|----------|----------|----------------------------------------------------------------------------------|----------------------------------------------------------------------|-------|----------|
|       |          |          | DESCRIPTION                                                                      |                                                                      |       | D. Urwin |
|       |          |          | FD111C Jedburgh Door Lever (Chocolate-Leather) on Jesmond Short Latch Backplate. |                                                                      | DATE  | 12/09/18 |
| 1     | 12/09/18 |          | LT REF.                                                                          | H:\Finess & Stonebridge Handle Hardware/Finesse/ Dim Dwgs/FD111C.pdf | SCALE | N/A      |
| ISSUE | DATE     | REVISION | MATL.                                                                            | Pewter/Chocolate-Leather                                             | CODE  | FD111C   |