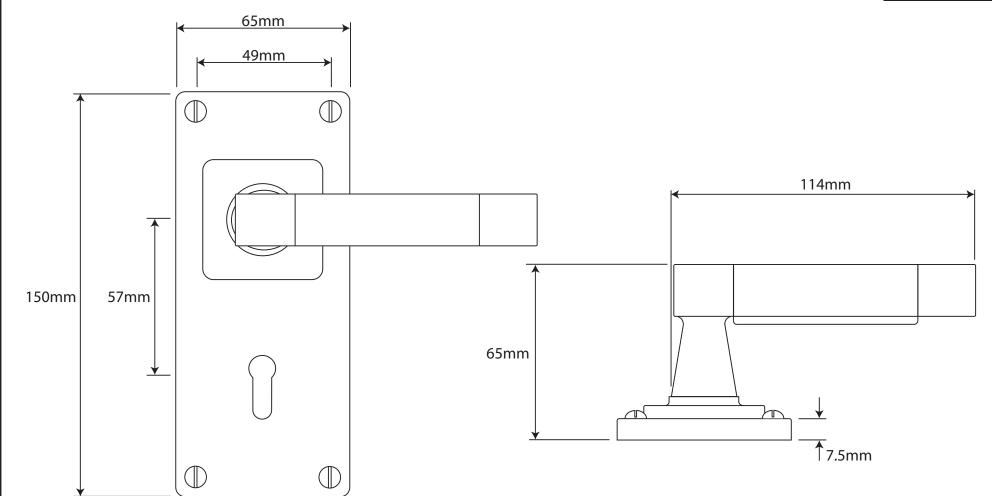

ALL DIMENSIONS IN MM UNLESS STATED P/N. FD113B

THE CONTENTS OF THIS DRAWING ARE COPYRIGHT AND SHOULD NOT BE

REPRODUCED WITHOUT THE PERMISSION OF DJH ENGINEERING

|       |          |          |                                                                               |                                                                      |       | QIY      |
|-------|----------|----------|-------------------------------------------------------------------------------|----------------------------------------------------------------------|-------|----------|
|       |          |          | DESCRIPTION                                                                   |                                                                      |       | D. Urwin |
|       |          |          | FD113B Jedburgh Door Lever (Black-Leather) on Jesmond Lock/Keyhole Backplate. |                                                                      | DATE  | 12/09/18 |
| 1     | 12/09/18 |          | LT REF.                                                                       | H:\Finess & Stonebridge Handle Hardware/Finesse/ Dim Dwgs/FD113B.pdf | SCALE | N/A      |
| ISSUE | DATE     | REVISION | MATL.                                                                         | Pewter/Black-Leather                                                 | CODE  | FD113B   |