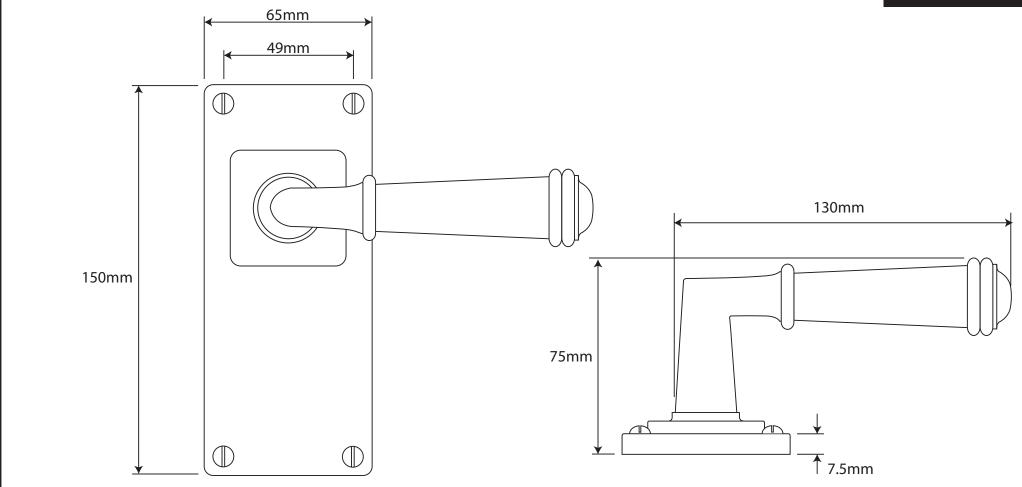

P/N. FD114

ALL DIMENSIONS IN MM UNLESS STATED

THE CONTENTS OF THIS DRAWING ARE COPYRIGHT AND SHOULD NOT BE

REPRODUCED WITHOUT THE PERMISSION OF DJH ENGINEERING

|       |          |          |                                               |                                                                     |       | QTY      |
|-------|----------|----------|-----------------------------------------------|---------------------------------------------------------------------|-------|----------|
|       |          |          | <b>DESCRIPTION</b> DR                         |                                                                     |       | D. Urwin |
|       |          |          | FD114 Durham Door Lever Long Latch Backplate. |                                                                     | DATE  | 20/09/18 |
| 1     | 20/09/18 |          | LT REF.                                       | H:\Finess & Stonebridge Handle Hardware/Finesse/ Dim Dwgs/FD114.pdf | SCALE | N/A      |
| ISSUE | DATE     | REVISION | MATL.                                         | Pewter                                                              | CODE  | FD114    |