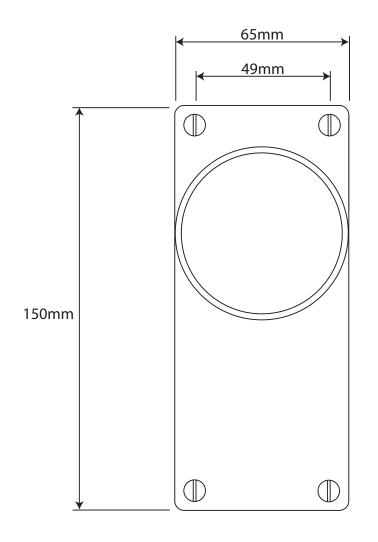

P/N. FD118

ALL DIMENSIONS IN **MM** UNLESS STATED

THE CONTENTS OF THIS DRAWING ARE COPYRIGHT AND SHOULD NOT BE REPRODUCED WITHOUT THE PERMISSION OF DJH ENGINEERING

|       |          |          |                                                          |                                                                     |       | QTY      |
|-------|----------|----------|----------------------------------------------------------|---------------------------------------------------------------------|-------|----------|
|       |          |          | DESCRIPTION                                              |                                                                     | DRG.  | D. Urwin |
|       |          |          | FD118 Beamish Door Knob on Jesmond Long Latch Backplate. |                                                                     | DATE  | 10/09/18 |
| 1     | 10/09/18 |          | LT REF.                                                  | H:\Finess & Stonebridge Handle Hardware/Finesse/ Dim Dwgs/FD118.pdf | SCALE | N/A      |
| ISSUE | DATE     | REVISION | MATL.                                                    | Pewter                                                              | CODE  | FD118    |