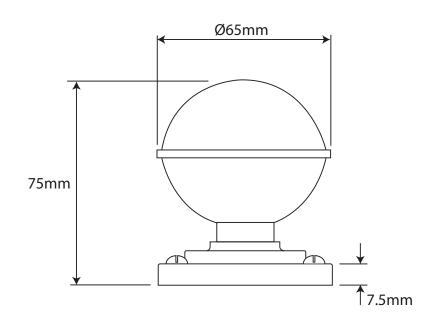

P/N. FD118

ALL DIMENSIONS IN **MM** UNLESS STATED

THE CONTENTS OF THIS DRAWING ARE COPYRIGHT AND SHOULD NOT BE REPRODUCED WITHOUT THE PERMISSION OF DJH ENGINEERING

|       |          |          |                                                          |                                                                     |       | QTY      |
|-------|----------|----------|----------------------------------------------------------|---------------------------------------------------------------------|-------|----------|
|       |          |          | DESCRIPTION                                              |                                                                     | DRG.  | D. Urwin |
|       |          |          | FD118 Beamish Door Knob on Jesmond Long Latch Backplate. |                                                                     | DATE  | 10/09/18 |
| 1     | 10/09/18 |          | LT REF.                                                  | H:\Finess & Stonebridge Handle Hardware/Finesse/ Dim Dwgs/FD118.pdf | SCALE | N/A      |
| ISSUE | DATE     | REVISION | MATL.                                                    | Pewter                                                              | CODE  | FD118    |