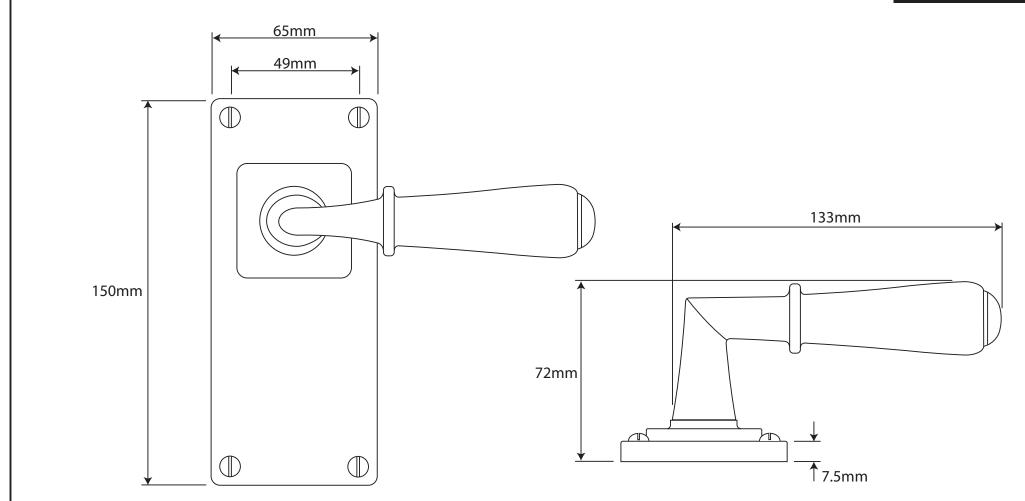

P/N. FD119

ALL DIMENSIONS IN **MM** UNLESS STATED

THE CONTENTS OF THIS DRAWING ARE COPYRIGHT AND SHOULD NOT BE REPRODUCED WITHOUT THE PERMISSION OF DJH ENGINEERING

|       |          |          |                                                        |                                                                     |       | QTY      |
|-------|----------|----------|--------------------------------------------------------|---------------------------------------------------------------------|-------|----------|
|       |          |          | DESCRIPTION                                            |                                                                     |       | D. Urwin |
|       |          |          | FD119 Fenwick Door Lever Jesmond Long Latch Backplate. |                                                                     | DATE  | 18/09/18 |
| 1     | 18/09/18 |          | LT REF.                                                | H:\Finess & Stonebridge Handle Hardware/Finesse/ Dim Dwgs/FD119.pdf | SCALE | N/A      |
| ISSUE | DATE     | REVISION | MATL.                                                  | Pewter                                                              | CODE  | FD119    |