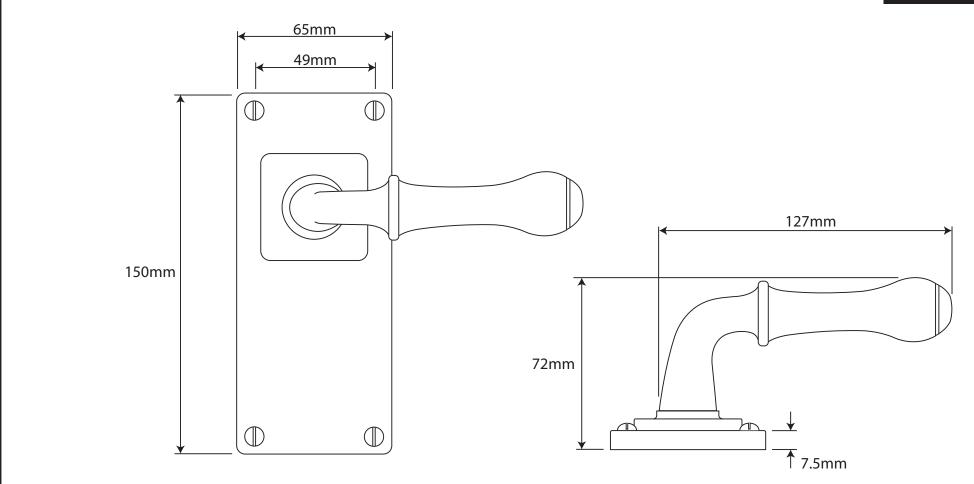

P/N. FD120

ALL DIMENSIONS IN MM UNLESS STATED

THE CONTENTS OF THIS DRAWING ARE COPYRIGHT AND SHOULD NOT BE REPRODUCED WITHOUT THE PERMISSION OF DJH ENGINEERING

|       |          |          |                                                        |                                                                     |       | QTY      |
|-------|----------|----------|--------------------------------------------------------|---------------------------------------------------------------------|-------|----------|
|       |          |          | <b>DESCRIPTION</b> DRG                                 |                                                                     |       | D. Urwin |
|       |          |          | FD120 Derwent Door Lever Jesmond Long Latch Backplate. |                                                                     | DATE  | 20/09/18 |
| 1     | 20/09/18 |          | LT REF.                                                | H:\Finess & Stonebridge Handle Hardware/Finesse/ Dim Dwgs/FD120.pdf | SCALE | N/A      |
| ISSUE | DATE     | REVISION | MATL.                                                  | Pewter                                                              | CODE  | FD120    |