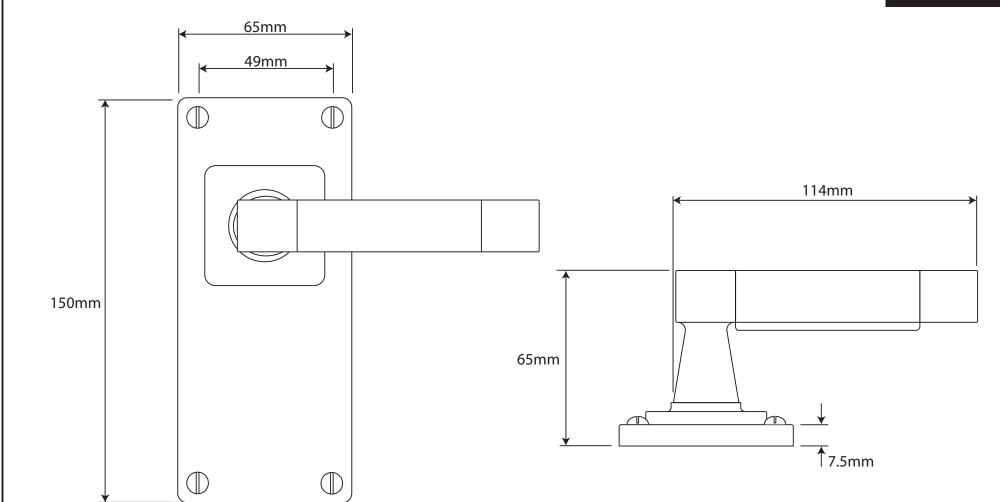

P/N. FD125C ALL DIMENSIONS IN MM UNLESS STATED

THE CONTENTS OF THIS DRAWING ARE COPYRIGHT AND SHOULD NOT BE REPRODUCED WITHOUT THE PERMISSION OF DJH ENGINEERING

|       |          |          |                                                                                 |                                                                      |       | QIY      |
|-------|----------|----------|---------------------------------------------------------------------------------|----------------------------------------------------------------------|-------|----------|
|       |          |          | DESCRIPTION                                                                     |                                                                      |       | D. Urwin |
|       |          |          | FD125C Jedburgh Door Lever (Chocolate-Leather) on Jesmond Long Latch Backplate. |                                                                      | DATE  | 12/09/18 |
| 1     | 12/09/18 |          | LT REF.                                                                         | H:\Finess & Stonebridge Handle Hardware/Finesse/ Dim Dwgs/FD125C.pdf | SCALE | N/A      |
| ISSUE | DATE     | REVISION | MATL.                                                                           | Pewter/Chocolate-Leather                                             | CODE  | FD125C   |