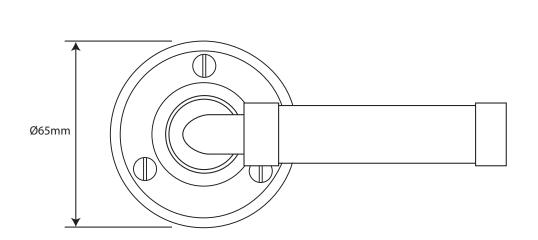

P/N. FD138

ALL DIMENSIONS IN **MM** UNLESS STATED

THE CONTENTS OF THIS DRAWING ARE COPYRIGHT AND SHOULD NOT BE REPRODUCED WITHOUT THE PERMISSION OF DJH ENGINEERING

|       |          |          |                                                                    |                                                                     |       | QTY      |
|-------|----------|----------|--------------------------------------------------------------------|---------------------------------------------------------------------|-------|----------|
|       |          |          | DESCRIPTION                                                        |                                                                     |       | D. Urwin |
|       |          |          | FD138 Milton Door Lever (American Black Walnut) on Rose Backplate. |                                                                     | DATE  | 11/09/18 |
| 1     | 11/09/18 |          | LT REF.                                                            | H:\Finess & Stonebridge Handle Hardware/Finesse/ Dim Dwgs/FD138.pdf | SCALE | N/A      |
| ISSUE | DATE     | REVISION | MATL.                                                              | Pewter/American Black Walnut                                        | CODE  | FD138    |