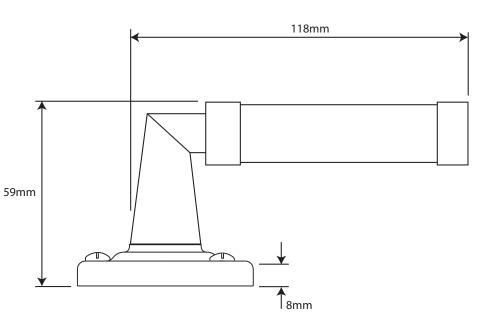

P/N. FD138

ALL DIMENSIONS IN **MM** UNLESS STATED

THE CONTENTS OF THIS DRAWING ARE COPYRIGHT AND SHOULD NOT BE REPRODUCED WITHOUT THE PERMISSION OF DJH ENGINEERING

|       |          |          |                                                                    |                                                                     |       | QTY      |
|-------|----------|----------|--------------------------------------------------------------------|---------------------------------------------------------------------|-------|----------|
|       |          |          | DESCRIPTION                                                        |                                                                     |       | D. Urwin |
|       |          |          | FD138 Milton Door Lever (American Black Walnut) on Rose Backplate. |                                                                     | DATE  | 11/09/18 |
| 1     | 11/09/18 |          | LT REF.                                                            | H:\Finess & Stonebridge Handle Hardware/Finesse/ Dim Dwgs/FD138.pdf | SCALE | N/A      |
| ISSUE | DATE     | REVISION | MATL.                                                              | Pewter/American Black Walnut                                        | CODE  | FD138    |