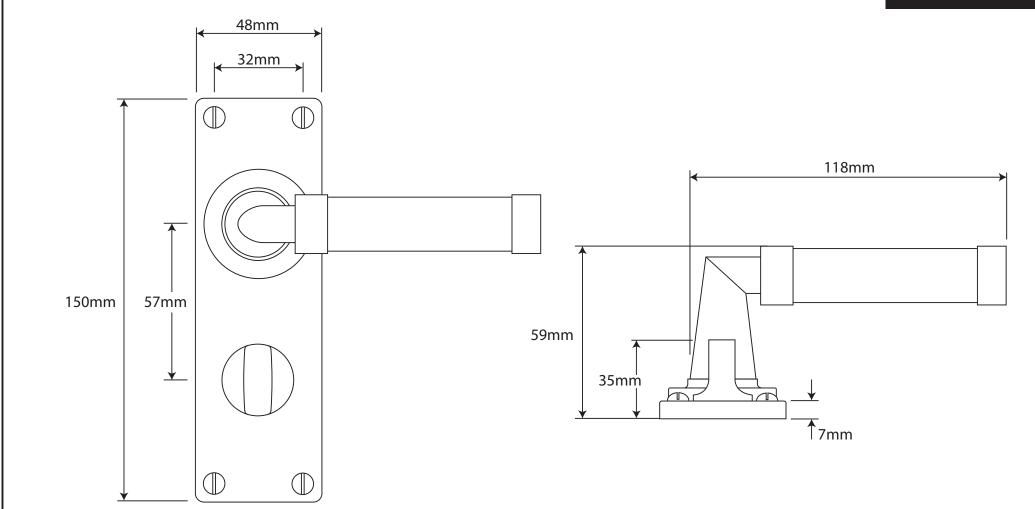

P/N. FD141 ALL DIMENSIONS IN MM UNLESS STATED

THE CONTENTS OF THIS DRAWING ARE COPYRIGHT AND SHOULD NOT BE REPRODUCED WITHOUT THE PERMISSION OF DJH ENGINEERING

|       |          |          |                                                      |                                                                     |       | QIY      |
|-------|----------|----------|------------------------------------------------------|---------------------------------------------------------------------|-------|----------|
|       |          |          | DESCRIPTION                                          |                                                                     |       | D. Urwin |
|       |          |          | FD141 Milton Door Lever (Oak) on Bathroom Backplate. |                                                                     | DATE  | 11/09/18 |
| 1     | 11/09/18 |          | LT REF.                                              | H:\Finess & Stonebridge Handle Hardware/Finesse/ Dim Dwgs/FD141.pdf | SCALE | N/A      |
| ISSUE | DATE     | REVISION | MATL.                                                | Pewter/Oak                                                          | CODE  | FD141    |