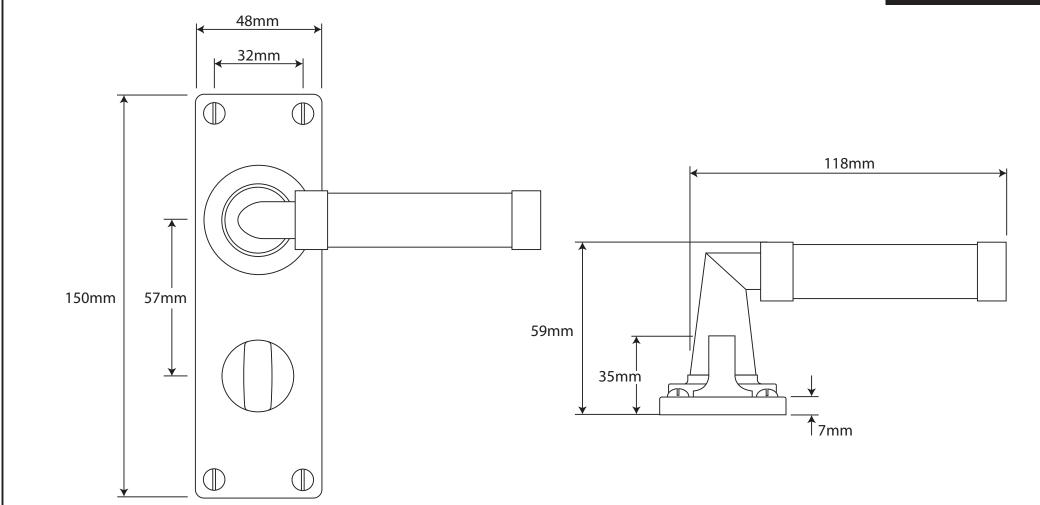

P/N. FD142 ALL DIMENSIONS IN MM UNLESS STATED

THE CONTENTS OF THIS DRAWING ARE COPYRIGHT AND SHOULD NOT BE REPRODUCED WITHOUT THE PERMISSION OF DJH ENGINEERING

|              |          |          |                                                                        |                                                                     |       | QIY      |
|--------------|----------|----------|------------------------------------------------------------------------|---------------------------------------------------------------------|-------|----------|
|              |          |          | DESCRIPTION                                                            |                                                                     |       | D. Urwin |
|              |          |          | FD142 Milton Door Lever (American Black Walnut) on Bathroom Backplate. |                                                                     | DATE  | 11/09/18 |
| 1            | 11/09/18 |          | LT REF.                                                                | H:\Finess & Stonebridge Handle Hardware/Finesse/ Dim Dwgs/FD142.pdf | SCALE | N/A      |
| <b>ISSUE</b> | DATE     | REVISION | MATL.                                                                  | Pewter/American Black Walnut                                        | CODE  | FD142    |