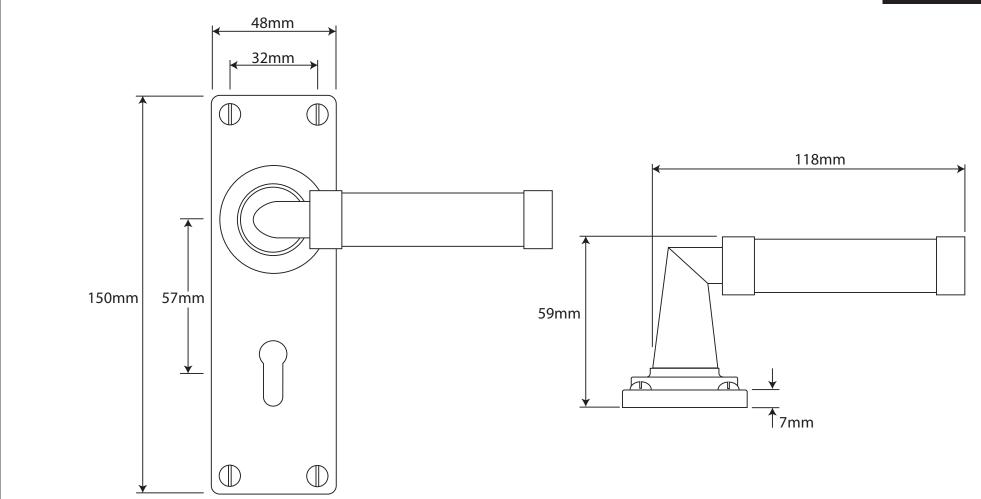

P/N. FD144

ALL DIMENSIONS IN MM UNLESS STATED

THE CONTENTS OF THIS DRAWING ARE COPYRIGHT AND SHOULD NOT BE REPRODUCED WITHOUT THE PERMISSION OF DJH ENGINEERING

|       |          |          |                                                                            |                                                                     |       | QIY      |
|-------|----------|----------|----------------------------------------------------------------------------|---------------------------------------------------------------------|-------|----------|
|       |          |          | DESCRIPTION                                                                |                                                                     |       | D. Urwin |
|       |          |          | FD144 Milton Door Lever (American Black Walnut) on Lock/Keyhole Backplate. |                                                                     | DATE  | 11/09/18 |
| 1     | 11/09/18 |          | LT REF.                                                                    | H:\Finess & Stonebridge Handle Hardware/Finesse/ Dim Dwgs/FD144.pdf | SCALE | N/A      |
| ISSUE | DATE     | REVISION | MATL.                                                                      | Pewter/American Black Walnut                                        | CODE  | FD144    |