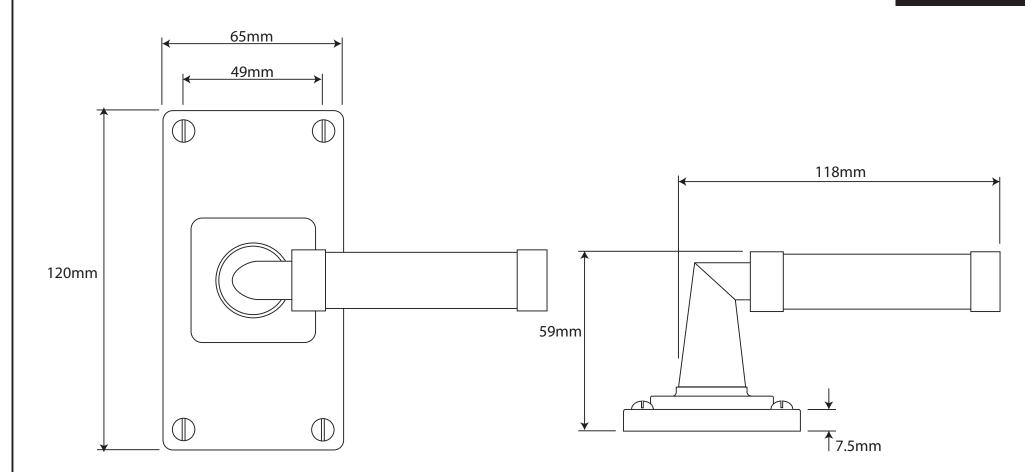

P/N. FD147

ALL DIMENSIONS IN MM UNLESS STATED

THE CONTENTS OF THIS DRAWING ARE COPYRIGHT AND SHOULD NOT BE REPRODUCED WITHOUT THE PERMISSION OF DJH ENGINEERING

|       |          |          |                                                                 |                                                                     |       | QTY      |
|-------|----------|----------|-----------------------------------------------------------------|---------------------------------------------------------------------|-------|----------|
|       |          |          |                                                                 |                                                                     | DRG.  | D. Urwin |
|       |          |          | FD147 Milton Door Lever (Oak) on Jesmond Short Latch Backplate. |                                                                     | DATE  | 11/09/18 |
| 1     | 11/09/18 |          | LT REF.                                                         | H:\Finess & Stonebridge Handle Hardware/Finesse/ Dim Dwgs/FD147.pdf | SCALE | N/A      |
| ISSUE | DATE     | REVISION | MATL.                                                           | Pewter/Oak                                                          | CODE  | FD147    |