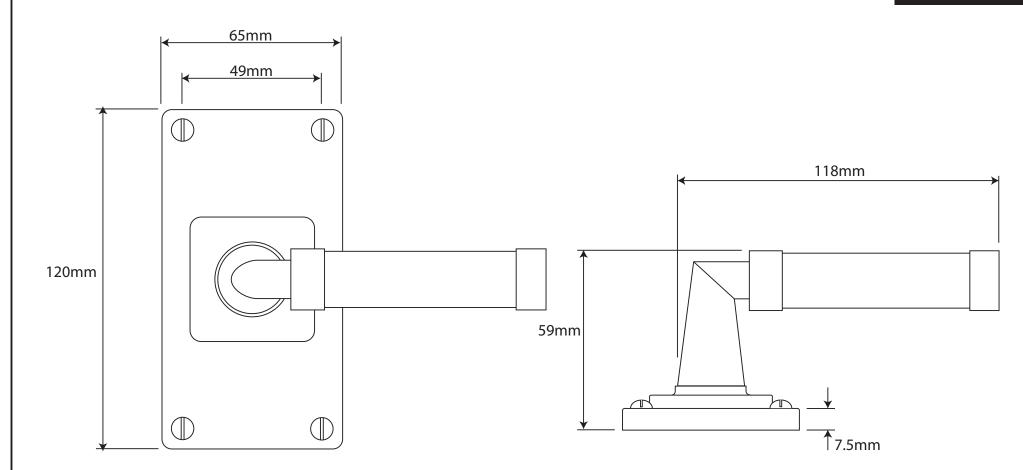

P/N. FD148

ALL DIMENSIONS IN MM UNLESS STATED

THE CONTENTS OF THIS DRAWING ARE COPYRIGHT AND SHOULD NOT BE REPRODUCED WITHOUT THE PERMISSION OF DJH ENGINEERING

|       |          |          |                                                                                   |                                                                     | QTY   |          |
|-------|----------|----------|-----------------------------------------------------------------------------------|---------------------------------------------------------------------|-------|----------|
|       |          |          | DESCRIPTION                                                                       |                                                                     |       | D. Urwin |
|       |          |          | FD148 Milton Door Lever (American Black Walnut) on Jesmond Short Latch Backplate. |                                                                     | DATE  | 11/09/18 |
| 1     | 11/09/18 |          | LT REF.                                                                           | H:\Finess & Stonebridge Handle Hardware/Finesse/ Dim Dwgs/FD148.pdf | SCALE | N/A      |
| ISSUE | DATE     | REVISION | MATL.                                                                             | Pewter/American Black Walnut                                        | CODE  | FD148    |