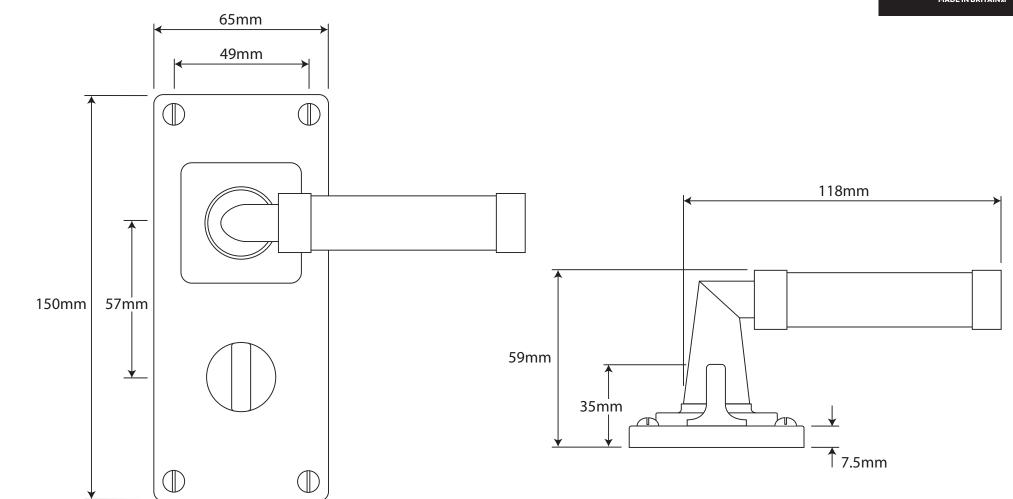

P/N. FD151 ALL DIMENSIONS IN MM UNLESS STATED

Fine Pewter Hardware

THE CONTENTS OF THIS DRAWING ARE COPYRIGHT AND SHOULD NOT BE REPRODUCED WITHOUT THE PERMISSION OF DJH ENGINEERING

|       |          |          |                                                             |                                                                     |       | QIY      |
|-------|----------|----------|-------------------------------------------------------------|---------------------------------------------------------------------|-------|----------|
|       |          |          | <b>DESCRIPTION</b> DE                                       |                                                                     |       | D. Urwin |
|       |          |          | FD151 Milton Door Lever (Oak) on Jesmond Bathroom Backplate |                                                                     | DATE  | 11/09/18 |
| 1     | 11/09/18 |          | LT REF.                                                     | H:\Finess & Stonebridge Handle Hardware/Finesse/ Dim Dwgs/FD151.pdf | SCALE | N/A      |
| ISSUE | DATE     | REVISION | MATL.                                                       | Pewter/Oak                                                          | CODE  | FD151    |