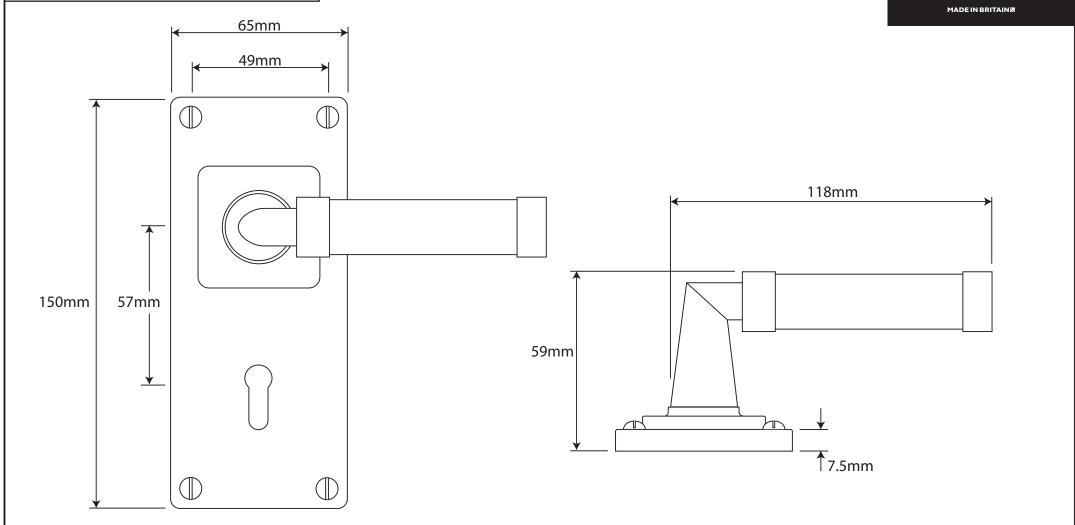

P/N. FD153

ALL DIMENSIONS IN MM UNLESS STATED

THE CONTENTS OF THIS DRAWING ARE COPYRIGHT AND SHOULD NOT BE

REPRODUCED WITHOUT THE PERMISSION OF DJH ENGINEERING

|       |          |          |                                                                  |                                                                     |       | QTY      |
|-------|----------|----------|------------------------------------------------------------------|---------------------------------------------------------------------|-------|----------|
|       |          |          | DESCRIPTION                                                      |                                                                     |       | D. Urwin |
|       |          |          | FD153 Milton Door Lever (Oak) on Jesmond Lock/Keyhole Backplate. |                                                                     | DATE  | 11/09/18 |
| 1     | 11/09/18 |          | LT REF.                                                          | H:\Finess & Stonebridge Handle Hardware/Finesse/ Dim Dwgs/FD153.pdf | SCALE | N/A      |
| ISSUE | DATE     | REVISION | MATL.                                                            | Pewter/Oak                                                          | CODE  | FD153    |