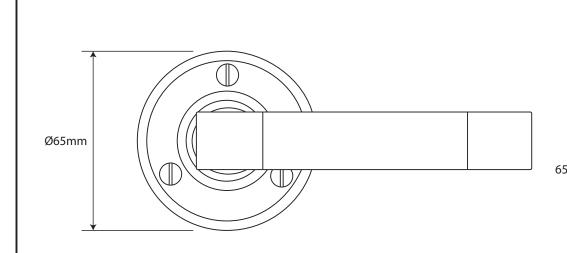

P/N. FD155

ALL DIMENSIONS IN MM UNLESS STATED

THE CONTENTS OF THIS DRAWING ARE COPYRIGHT AND SHOULD NOT BE REPRODUCED WITHOUT THE PERMISSION OF DJH ENGINEERING

|       |          |          |                                                |                                                                     |       | QTY      |
|-------|----------|----------|------------------------------------------------|---------------------------------------------------------------------|-------|----------|
|       |          |          | DESCRIPTION DRG.                               |                                                                     |       | D. Urwin |
|       |          |          | FD155 Eden Door Lever (Oak) on Rose Backplate. |                                                                     | DATE  | 12/09/18 |
| 1     | 12/09/18 |          | LT REF.                                        | H:\Finess & Stonebridge Handle Hardware/Finesse/ Dim Dwgs/FD155.pdf | SCALE | N/A      |
| ISSUE | DATE     | REVISION | MATL.                                          | Pewter/Oak                                                          | CODE  | FD155    |