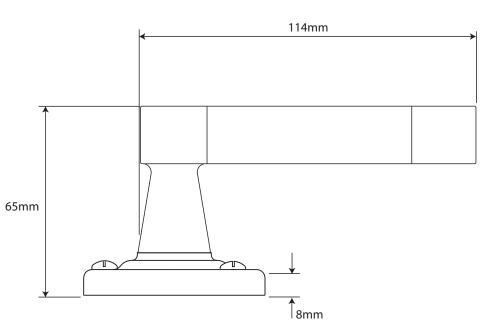

P/N. FD155

ALL DIMENSIONS IN MM UNLESS STATED

THE CONTENTS OF THIS DRAWING ARE COPYRIGHT AND SHOULD NOT BE REPRODUCED WITHOUT THE PERMISSION OF DJH ENGINEERING

|       |          |          |                                                |                                                                     |       | QTY      |
|-------|----------|----------|------------------------------------------------|---------------------------------------------------------------------|-------|----------|
|       |          |          | DESCRIPTION DRG.                               |                                                                     |       | D. Urwin |
|       |          |          | FD155 Eden Door Lever (Oak) on Rose Backplate. |                                                                     | DATE  | 12/09/18 |
| 1     | 12/09/18 |          | LT REF.                                        | H:\Finess & Stonebridge Handle Hardware/Finesse/ Dim Dwgs/FD155.pdf | SCALE | N/A      |
| ISSUE | DATE     | REVISION | MATL.                                          | Pewter/Oak                                                          | CODE  | FD155    |