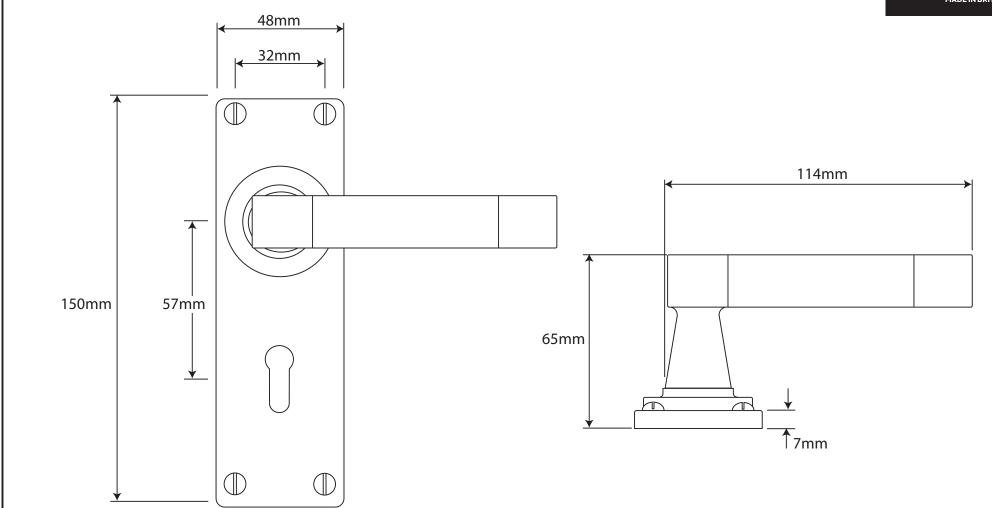

P/N. FD161 ALL DIMENSIONS IN MM UNLESS STATED

THE CONTENTS OF THIS DRAWING ARE COPYRIGHT AND SHOULD NOT BE REPRODUCED WITHOUT THE PERMISSION OF DJH ENGINEERING

|       |          |          |                                                        |                                                                     |       | QIY      |
|-------|----------|----------|--------------------------------------------------------|---------------------------------------------------------------------|-------|----------|
|       |          |          | DESCRIPTION                                            |                                                                     |       | D. Urwin |
|       |          |          | FD161 Eden Door Lever (Oak) on Lock/Keyhole Backplate. |                                                                     | DATE  | 12/09/18 |
| 1     | 12/09/18 |          | LT REF.                                                | H:\Finess & Stonebridge Handle Hardware/Finesse/ Dim Dwgs/FD161.pdf | SCALE | N/A      |
| ISSUE | DATE     | REVISION | MATL.                                                  | Pewter/Oak                                                          | CODE  | FD161    |