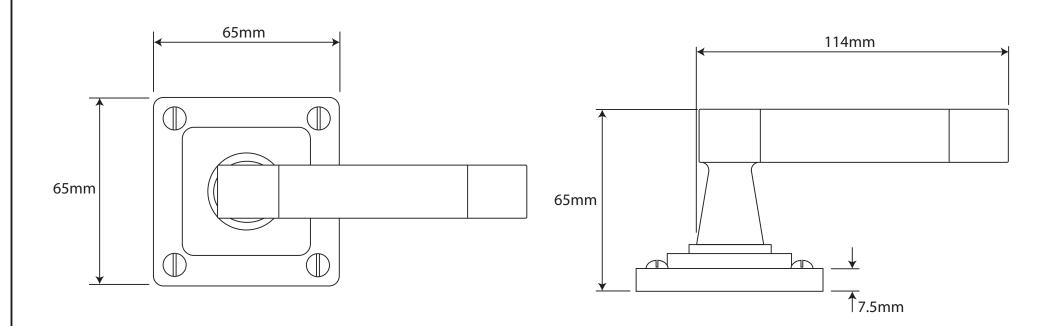

P/N. FD163

ALL DIMENSIONS IN MM UNLESS STATED

THE CONTENTS OF THIS DRAWING ARE COPYRIGHT AND SHOULD NOT BE REPRODUCED WITHOUT THE PERMISSION OF DJH ENGINEERING

|       |               |  |                                                        |                                                                     |       | QTY      |
|-------|---------------|--|--------------------------------------------------------|---------------------------------------------------------------------|-------|----------|
|       |               |  | DESCRIPTION DRG.                                       |                                                                     |       | D. Urwin |
|       |               |  | FD163 Eden Door Lever (Oak) on Jesmond Rose Backplate. |                                                                     | DATE  | 11/09/18 |
| 1     | 11/09/18      |  | LT REF.                                                | H:\Finess & Stonebridge Handle Hardware/Finesse/ Dim Dwgs/FD163.pdf | SCALE | N/A      |
| ISSUE | DATE REVISION |  | MATL.                                                  | Pewter/Oak                                                          | CODE  | FD163    |