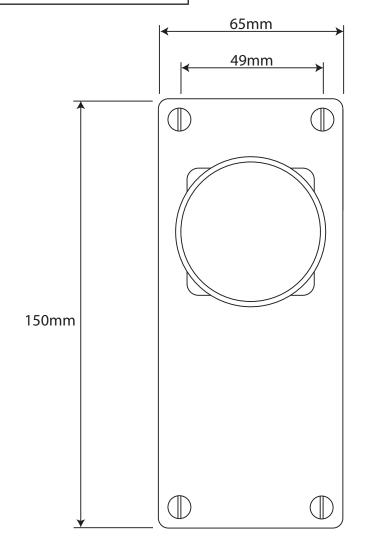

P/N. FD177

ALL DIMENSIONS IN MM UNLESS STATED

THE CONTENTS OF THIS DRAWING ARE COPYRIGHT AND SHOULD NOT BE REPRODUCED WITHOUT THE PERMISSION OF DJH ENGINEERING

|       |          |          |                                                         |                                                                     |       | QTY      |
|-------|----------|----------|---------------------------------------------------------|---------------------------------------------------------------------|-------|----------|
|       |          |          | DESCRII                                                 | PTION                                                               | DRG.  | D. Urwin |
|       |          |          | FD177 Pelton Door Knob on Jesmond Long Latch Backplate. |                                                                     | DATE  | 10/09/18 |
| 1     | 10/09/18 |          | LT REF.                                                 | H:\Finess & Stonebridge Handle Hardware/Finesse/ Dim Dwgs/FD177.pdf | SCALE | N/A      |
| ISSUE | DATE     | REVISION | MATL.                                                   | Pewter                                                              | CODE  | FD177    |