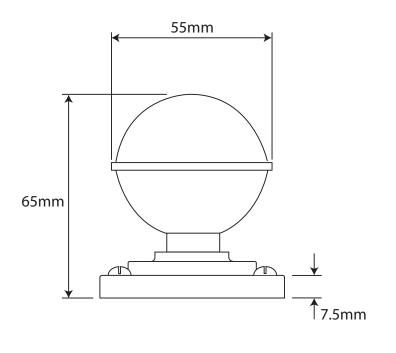

P/N. FD177

ALL DIMENSIONS IN MM UNLESS STATED

THE CONTENTS OF THIS DRAWING ARE COPYRIGHT AND SHOULD NOT BE REPRODUCED WITHOUT THE PERMISSION OF DJH ENGINEERING

|       |          |          |                                                         |                                                                     |       | QTY      |
|-------|----------|----------|---------------------------------------------------------|---------------------------------------------------------------------|-------|----------|
|       |          |          | DESCRII                                                 | PTION                                                               | DRG.  | D. Urwin |
|       |          |          | FD177 Pelton Door Knob on Jesmond Long Latch Backplate. |                                                                     | DATE  | 10/09/18 |
| 1     | 10/09/18 |          | LT REF.                                                 | H:\Finess & Stonebridge Handle Hardware/Finesse/ Dim Dwgs/FD177.pdf | SCALE | N/A      |
| ISSUE | DATE     | REVISION | MATL.                                                   | Pewter                                                              | CODE  | FD177    |