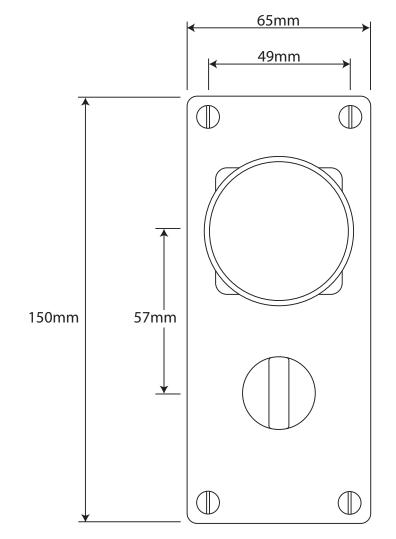

P/N. FD178

ALL DIMENSIONS IN MM UNLESS STATED

THE CONTENTS OF THIS DRAWING ARE COPYRIGHT AND SHOULD NOT BE REPRODUCED WITHOUT THE PERMISSION OF DJH ENGINEERING

|       |          |          |                                                       |                                                                     |       | QTY      |
|-------|----------|----------|-------------------------------------------------------|---------------------------------------------------------------------|-------|----------|
|       |          |          | DESCRII                                               | PTION                                                               | DRG.  | D. Urwin |
|       |          |          | FD178 Pelton Door Knob on Jesmond Bathroom Backplate. |                                                                     | DATE  | 10/09/18 |
| 1     | 10/09/18 |          | LT REF.                                               | H:\Finess & Stonebridge Handle Hardware/Finesse/ Dim Dwgs/FD178.pdf | SCALE | N/A      |
| ISSUE | DATE     | REVISION | MATL.                                                 | Pewter                                                              | CODE  | FD178    |