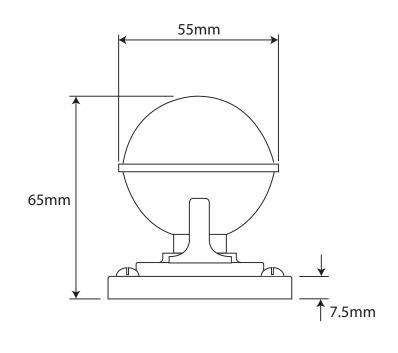

P/N. FD178

ALL DIMENSIONS IN MM UNLESS STATED

THE CONTENTS OF THIS DRAWING ARE COPYRIGHT AND SHOULD NOT BE REPRODUCED WITHOUT THE PERMISSION OF DJH ENGINEERING

|       |          |          |                                                       |                                                                     |       | QTY      |
|-------|----------|----------|-------------------------------------------------------|---------------------------------------------------------------------|-------|----------|
|       |          |          | DESCRII                                               | PTION                                                               | DRG.  | D. Urwin |
|       |          |          | FD178 Pelton Door Knob on Jesmond Bathroom Backplate. |                                                                     | DATE  | 10/09/18 |
| 1     | 10/09/18 |          | LT REF.                                               | H:\Finess & Stonebridge Handle Hardware/Finesse/ Dim Dwgs/FD178.pdf | SCALE | N/A      |
| ISSUE | DATE     | REVISION | MATL.                                                 | Pewter                                                              | CODE  | FD178    |