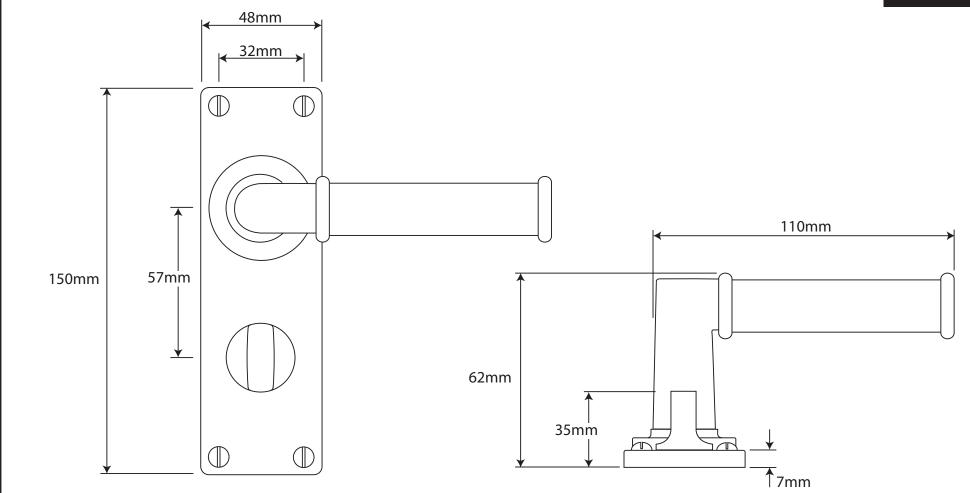

P/N. FD182 ALL DIMENSIONS IN MM UNLESS STATED

THE CONTENTS OF THIS DRAWING ARE COPYRIGHT AND SHOULD NOT BE REPRODUCED WITHOUT THE PERMISSION OF DJH ENGINEERING

|       |          |          |                                              |                                                                     |       | QTY      |
|-------|----------|----------|----------------------------------------------|---------------------------------------------------------------------|-------|----------|
|       |          |          | DESCRIPTION                                  |                                                                     |       | D. Urwin |
|       |          |          | FD182 Wexford Door Lever Bathroom Backplate. |                                                                     | DATE  | 17/09/18 |
| 1     | 17/09/18 |          | LT REF.                                      | H:\Finess & Stonebridge Handle Hardware/Finesse/ Dim Dwgs/FD182.pdf | SCALE | N/A      |
| ISSUE | DATE     | REVISION | MATL.                                        | Pewter                                                              | CODE  | FD182    |