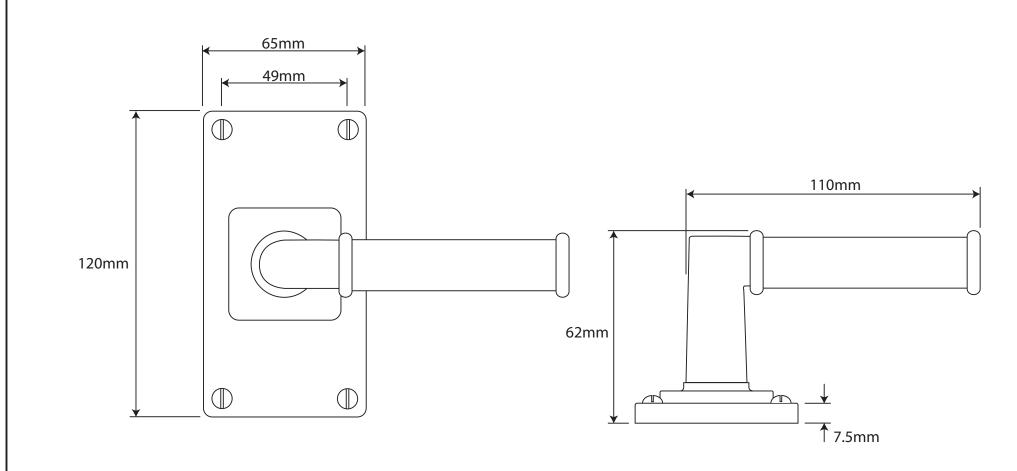

P/N. FD185

ALL DIMENSIONS IN MM UNLESS STATED

THE CONTENTS OF THIS DRAWING ARE COPYRIGHT AND SHOULD NOT BE REPRODUCED WITHOUT THE PERMISSION OF DJH ENGINEERING

|       |               |                                                         |                                                                     |       | QTY      |
|-------|---------------|---------------------------------------------------------|---------------------------------------------------------------------|-------|----------|
|       |               |                                                         | <b>DESCRIPTION</b> DR                                               |       | D. Urwin |
|       |               | FD185 Wexford Door Lever Jesmond Short Latch Backplate. |                                                                     | DATE  | 17/09/18 |
| 1     | 17/09/18      | LT REF.                                                 | H:\Finess & Stonebridge Handle Hardware/Finesse/ Dim Dwgs/FD185.pdf | SCALE | N/A      |
| ISSUE | DATE REVISION | MATL.                                                   | Pewter                                                              | CODE  | FD185    |