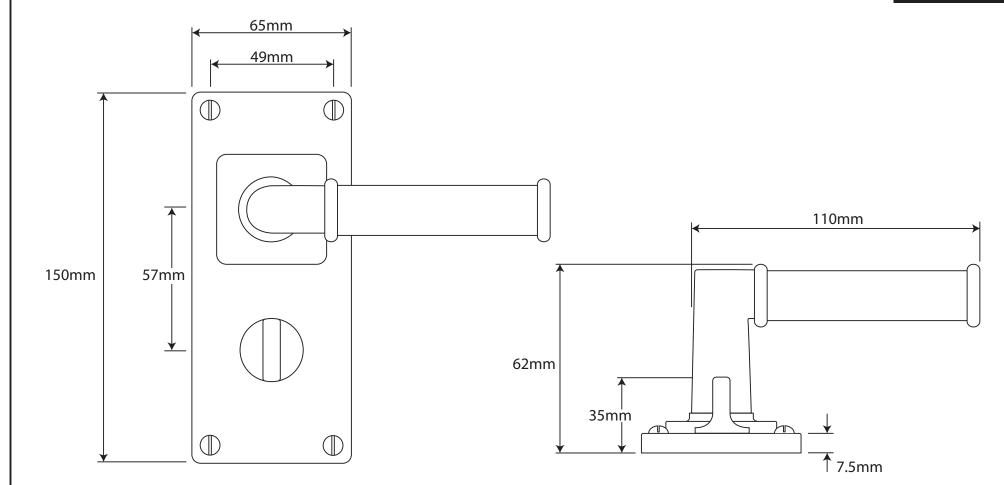

P/N. FD187

ALL DIMENSIONS IN **MM** UNLESS STATED

THE CONTENTS OF THIS DRAWING ARE COPYRIGHT AND SHOULD NOT BE REPRODUCED WITHOUT THE PERMISSION OF DJH ENGINEERING

|       |          |          |                                                      |                                                                     |       | QTY      |
|-------|----------|----------|------------------------------------------------------|---------------------------------------------------------------------|-------|----------|
|       |          |          | DESCRIPTION                                          |                                                                     | DRG.  | D. Urwin |
|       |          |          | FD187 Wexford Door Lever Jesmond Bathroom Backplate. |                                                                     | DATE  | 17/09/18 |
| 1     | 17/09/18 |          | LT REF.                                              | H:\Finess & Stonebridge Handle Hardware/Finesse/ Dim Dwgs/FD187.pdf | SCALE | N/A      |
| ISSUE | DATE     | REVISION | MATL.                                                | Pewter                                                              | CODE  | FD187    |