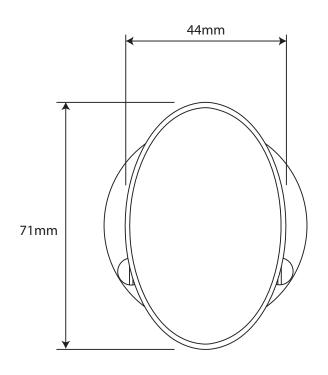

P/N. FD189

ALL DIMENSIONS IN MM UNLESS STATED

THE CONTENTS OF THIS DRAWING ARE COPYRIGHT AND SHOULD NOT BE REPRODUCED WITHOUT THE PERMISSION OF DJH ENGINEERING

|       |          |          |                                            |                                                                     | QTY   |          |
|-------|----------|----------|--------------------------------------------|---------------------------------------------------------------------|-------|----------|
|       |          |          | DESCRIPTION                                |                                                                     | DRG.  | D. Urwin |
|       |          |          | FD189 Lincoln Door Knob on Rose Backplate. |                                                                     | DATE  | 11/09/18 |
| 1     | 11/09/18 |          | LT REF.                                    | H:\Finess & Stonebridge Handle Hardware/Finesse/ Dim Dwgs/FD189.pdf | SCALE | N/A      |
| ISSUE | DATE     | REVISION | MATL.                                      | Pewter                                                              | CODE  | FD189    |