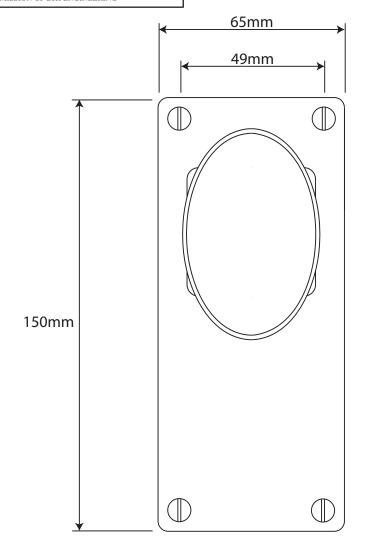

ALL DIMENSIONS IN P/N. FD195 **MM** UNLESS STATED

THE CONTENTS OF THIS DRAWING ARE COPYRIGHT AND SHOULD NOT BE REPRODUCED WITHOUT THE PERMISSION OF DJH ENGINEERING

|       |          |          |                                                          |                                                                     |       | QTY      |
|-------|----------|----------|----------------------------------------------------------|---------------------------------------------------------------------|-------|----------|
|       |          |          | DESCRII                                                  | PTION                                                               | DRG.  | D. Urwin |
|       |          |          | FD195 Lincoln Door Knob on Jesmond Long Latch Backplate. |                                                                     | DATE  | 10/09/18 |
| 1     | 10/09/18 |          | LT REF.                                                  | H:\Finess & Stonebridge Handle Hardware/Finesse/ Dim Dwgs/FD195.pdf | SCALE | N/A      |
| ISSUE | DATE     | REVISION | MATL.                                                    | Pewter                                                              | CODE  | FD195    |