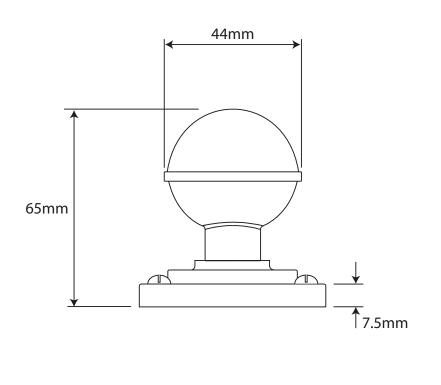

ALL DIMENSIONS IN P/N. FD195 **MM** UNLESS STATED

THE CONTENTS OF THIS DRAWING ARE COPYRIGHT AND SHOULD NOT BE REPRODUCED WITHOUT THE PERMISSION OF DJH ENGINEERING

|       |          |          |                                                          |                                                                     |       | QTY      |
|-------|----------|----------|----------------------------------------------------------|---------------------------------------------------------------------|-------|----------|
|       |          |          | DESCRII                                                  | PTION                                                               | DRG.  | D. Urwin |
|       |          |          | FD195 Lincoln Door Knob on Jesmond Long Latch Backplate. |                                                                     | DATE  | 10/09/18 |
| 1     | 10/09/18 |          | LT REF.                                                  | H:\Finess & Stonebridge Handle Hardware/Finesse/ Dim Dwgs/FD195.pdf | SCALE | N/A      |
| ISSUE | DATE     | REVISION | MATL.                                                    | Pewter                                                              | CODE  | FD195    |