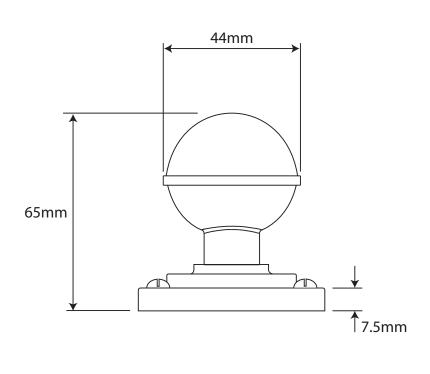

ALL DIMENSIONS IN MM UNLESS STATED P/N. FD197

THE CONTENTS OF THIS DRAWING ARE COPYRIGHT AND SHOULD NOT BE

REPRODUCED WITHOUT THE PERMISSION OF DJH ENGINEERING

|       |          |          |                                                            |                                                                     |       | QTY      |
|-------|----------|----------|------------------------------------------------------------|---------------------------------------------------------------------|-------|----------|
|       |          |          | DESCRIPTION                                                |                                                                     |       | D. Urwin |
|       |          |          | FD197 Lincoln Door Knob on Jesmond Lock/Keyhole Backplate. |                                                                     | DATE  | 10/09/18 |
| 1     | 10/09/18 |          | LT REF.                                                    | H:\Finess & Stonebridge Handle Hardware/Finesse/ Dim Dwgs/FD197.pdf | SCALE | N/A      |
| ISSUE | DATE     | REVISION | MATL.                                                      | Pewter                                                              | CODE  | FD197    |