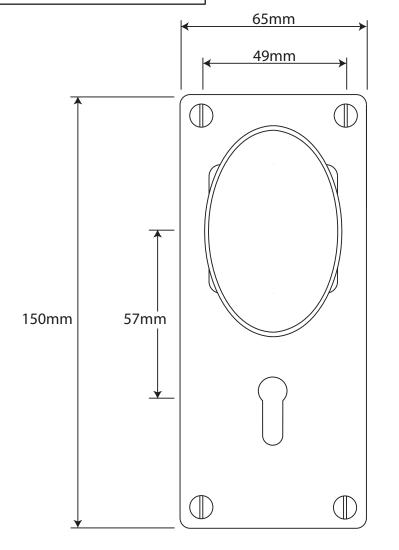

ALL DIMENSIONS IN MM UNLESS STATED P/N. FD197

THE CONTENTS OF THIS DRAWING ARE COPYRIGHT AND SHOULD NOT BE

REPRODUCED WITHOUT THE PERMISSION OF DJH ENGINEERING

|       |          |          |                                                            |                                                                     |       | QTY      |
|-------|----------|----------|------------------------------------------------------------|---------------------------------------------------------------------|-------|----------|
|       |          |          | DESCRIPTION                                                |                                                                     |       | D. Urwin |
|       |          |          | FD197 Lincoln Door Knob on Jesmond Lock/Keyhole Backplate. |                                                                     | DATE  | 10/09/18 |
| 1     | 10/09/18 |          | LT REF.                                                    | H:\Finess & Stonebridge Handle Hardware/Finesse/ Dim Dwgs/FD197.pdf | SCALE | N/A      |
| ISSUE | DATE     | REVISION | MATL.                                                      | Pewter                                                              | CODE  | FD197    |