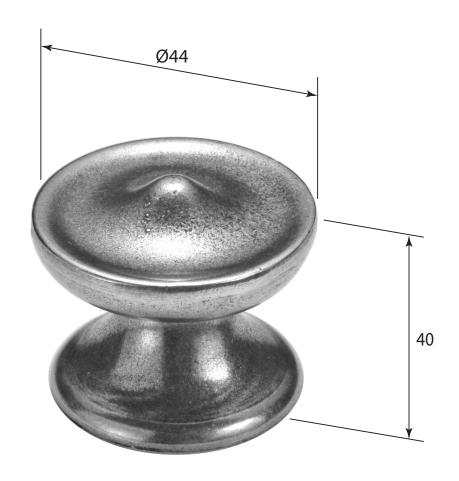

P/N. FD223

ALL DIMENSIONS IN MM UNLESS STATED

THE CONTENTS OF THIS DRAWING ARE COPYRIGHT AND SHOULD NOT BE REPRODUCED WITHOUT THE PERMISSION OF DJH ENGINEERING

|       |               |                                    |                                                                     |       | QTY      |
|-------|---------------|------------------------------------|---------------------------------------------------------------------|-------|----------|
|       |               | DESCRIPTION                        |                                                                     | DRG.  | D.Urwin  |
|       |               | FD223 Felton Cabinet Knob (2-part) |                                                                     | DATE  | 21/08/18 |
| 1     | 21/08/18      | LT REF.                            | H:\Finess & Stonebridge Handle Hardware/Finesse/ Dim Dwgs/FD223.pdf | SCALE | N/A      |
| ISSUE | DATE REVISION | MATL.                              | Pewter                                                              | CODE  | FD223    |