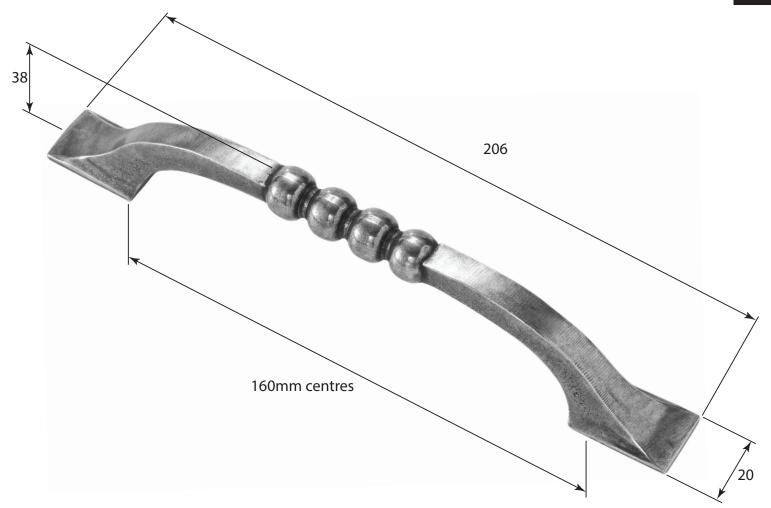

P/N. FD231

ALL DIMENSIONS IN **MM** UNLESS STATED

THE CONTENTS OF THIS DRAWING ARE COPYRIGHT AND SHOULD NOT BE REPRODUCED WITHOUT THE PERMISSION OF DJH ENGINEERING

|       |          |          |                                             |                                                                     |       | QIY      |
|-------|----------|----------|---------------------------------------------|---------------------------------------------------------------------|-------|----------|
|       |          |          | DESCRIPTION                                 |                                                                     | DRG.  | D. Urwin |
|       |          |          | FD231 Rothbury Pull Handle (160mm centres). |                                                                     | DATE  | 05/09/18 |
| 1     | 05/09/18 |          | LT REF.                                     | H:\Finess & Stonebridge Handle Hardware/Finesse/ Dim Dwgs/FD231.pdf | SCALE | N/A      |
| ISSUE | DATE     | REVISION | MATL.                                       | Pewter                                                              | CODE  | FD231    |