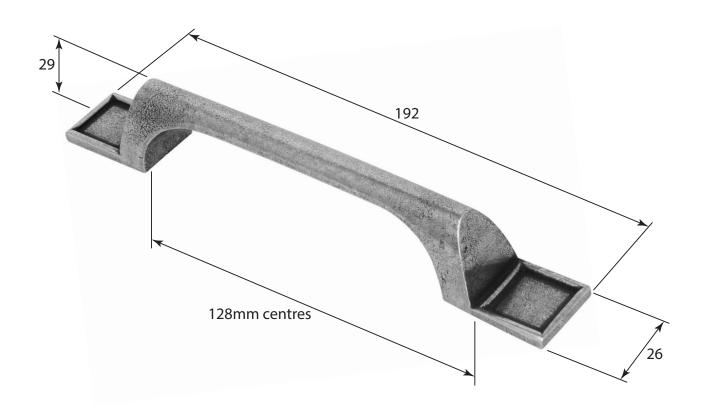

P/N. FD259

ALL DIMENSIONS IN MM UNLESS STATED

THE CONTENTS OF THIS DRAWING ARE COPYRIGHT AND SHOULD NOT BE REPRODUCED WITHOUT THE PERMISSION OF DJH ENGINEERING

|       |          |          |                                         |                                                                     | QTY   |          |
|-------|----------|----------|-----------------------------------------|---------------------------------------------------------------------|-------|----------|
|       |          |          | DESCRIPTION                             |                                                                     | DRG.  | D. Urwin |
|       |          |          | FD259 Grove Pull Handle (128mm centres) |                                                                     | DATE  | 03/09/18 |
| 1     | 03/09/18 |          | LT REF.                                 | H:\Finess & Stonebridge Handle Hardware/Finesse/ Dim Dwgs/FD259.pdf | SCALE | N/A      |
| ISSUE | DATE     | REVISION | MATL.                                   | Pewter                                                              | CODE  | FD259    |