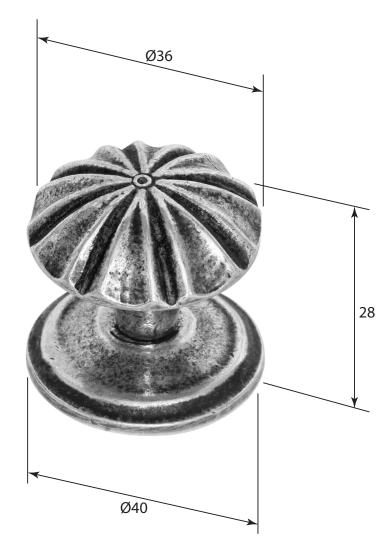

P/N. FD265 ALL DIMENSIONS IN MM UNLESS STATED

THE CONTENTS OF THIS DRAWING ARE COPYRIGHT AND SHOULD NOT BE REPRODUCED WITHOUT THE PERMISSION OF DJH ENGINEERING

|       |          |          |                                               |                                                                     |       | QTY      |
|-------|----------|----------|-----------------------------------------------|---------------------------------------------------------------------|-------|----------|
|       |          |          | DESCRIPTION DRG.                              |                                                                     |       | D. Urwin |
|       |          |          | FD265 Abbey Cabinet Knob (includes backplate) |                                                                     | DATE  | 21/08/18 |
| 1     | 21/08/18 |          | LT REF.                                       | H:\Finess & Stonebridge Handle Hardware/Finesse/ Dim Dwgs/FD265.pdf | SCALE | N/A      |
| ISSUE | DATE     | REVISION | MATL.                                         | Pewter                                                              | CODE  | FD265    |