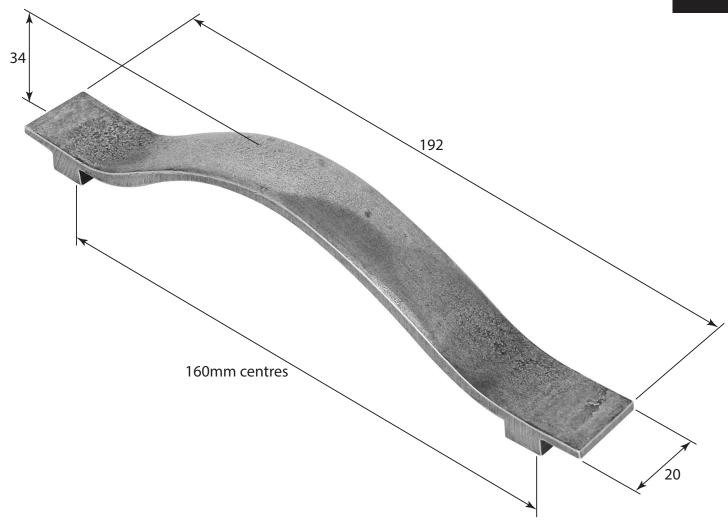

P/N. FD273 ALL DIMI

ALL DIMENSIONS IN MM UNLESS STATED

THE CONTENTS OF THIS DRAWING ARE COPYRIGHT AND SHOULD NOT BE REPRODUCED WITHOUT THE PERMISSION OF DJH ENGINEERING

|       |          |          |                                            |                                                                     |       | QTY      |
|-------|----------|----------|--------------------------------------------|---------------------------------------------------------------------|-------|----------|
|       |          |          | DESCRIPTION DRG.                           |                                                                     |       | D. Urwin |
|       |          |          | FD273 Lindale Pull Handle (160mm centres). |                                                                     | DATE  | 05/09/18 |
| 1     | 05/09/18 |          | LT REF.                                    | H:\Finess & Stonebridge Handle Hardware/Finesse/ Dim Dwgs/FD273.pdf | SCALE | N/A      |
| ISSUE | DATE     | REVISION | MATL.                                      | Pewter                                                              | CODE  | FD273    |