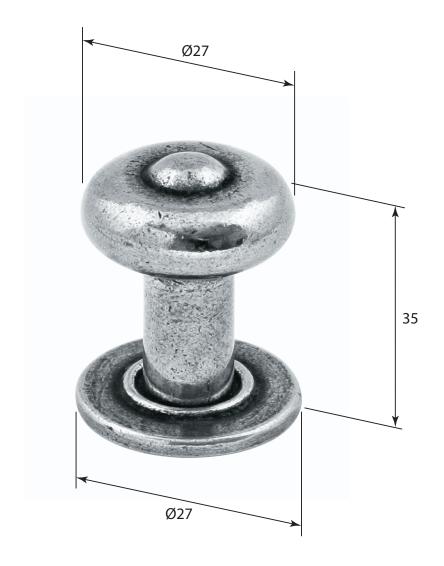

P/N. FD282 ALL

ALL DIMENSIONS IN MM UNLESS STATED

THE CONTENTS OF THIS DRAWING ARE COPYRIGHT AND SHOULD NOT BE REPRODUCED WITHOUT THE PERMISSION OF DJH ENGINEERING

|       |          |          |                                                 |                                                                     |       | QIY      |
|-------|----------|----------|-------------------------------------------------|---------------------------------------------------------------------|-------|----------|
|       |          |          | DESCRI                                          | PTION                                                               | DRG.  | A.Liddle |
|       |          |          | FD282 Bromley Cabinet Knob (Includes Backplate) |                                                                     | DATE  | 09/08/18 |
| 1     | 09/08/18 |          | LT REF.                                         | H:\Finess & Stonebridge Handle Hardware/Finesse/ Dim Dwgs/FD282.pdf | SCALE | N/A      |
| ISSUE | DATE     | REVISION | MATL.                                           | Pewter                                                              | CODE  | FD282    |