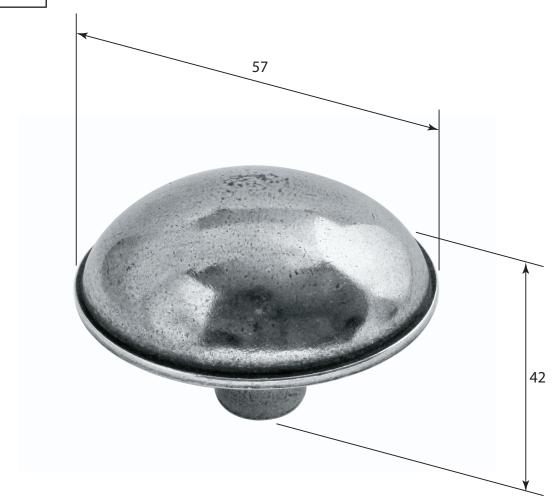

P/N. FD289 ALL DIMENSIONS IN MM UNLESS STATED

THE CONTENTS OF THIS DRAWING ARE COPYRIGHT AND SHOULD NOT BE REPRODUCED WITHOUT THE PERMISSION OF DJH ENGINEERING

|       |          |          |                            |                                                                     |       | QTY      |
|-------|----------|----------|----------------------------|---------------------------------------------------------------------|-------|----------|
|       |          |          | DESCRIPTION                |                                                                     | DRG.  | A.Liddle |
|       |          |          | FD289 Lincoln Cabinet Knob |                                                                     | DATE  | 09/08/18 |
| 1     | 09/08/18 |          | LT REF.                    | H:\Finess & Stonebridge Handle Hardware/Finesse/ Dim Dwgs/FD289.pdf | SCALE | N/A      |
| ISSUE | DATE     | REVISION | MATL.                      | Pewter                                                              | CODE  | FD289    |