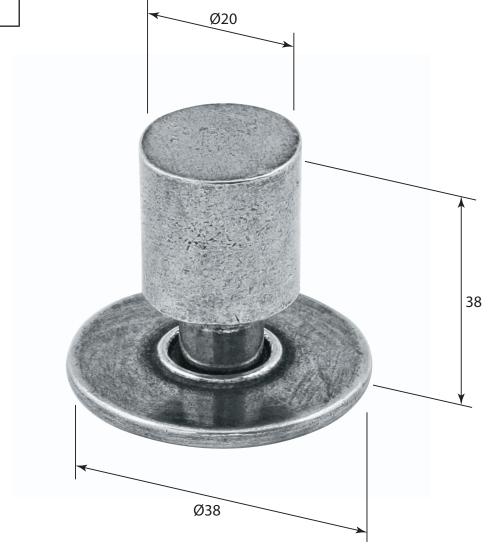

P/N. FD290 ALL DIMENSIONS IN MM UNLESS STATED

Fine Pewter Hardware

THE CONTENTS OF THIS DRAWING ARE COPYRIGHT AND SHOULD NOT BE REPRODUCED WITHOUT THE PERMISSION OF DJH ENGINEERING

|       |          |          |                                                |                                                                     |       | QTY      |
|-------|----------|----------|------------------------------------------------|---------------------------------------------------------------------|-------|----------|
|       |          |          | DESCRIPTION DRG.                               |                                                                     |       | A.Liddle |
|       |          |          | FD290 Farrow Cabinet Knob (includes backplate) |                                                                     | DATE  | 09/08/18 |
| 1     | 09/08/18 |          | LT REF.                                        | H:\Finess & Stonebridge Handle Hardware/Finesse/ Dim Dwgs/FD290.pdf | SCALE | N/A      |
| ISSUE | DATE     | REVISION | MATL.                                          | Pewter                                                              | CODE  | FD290    |