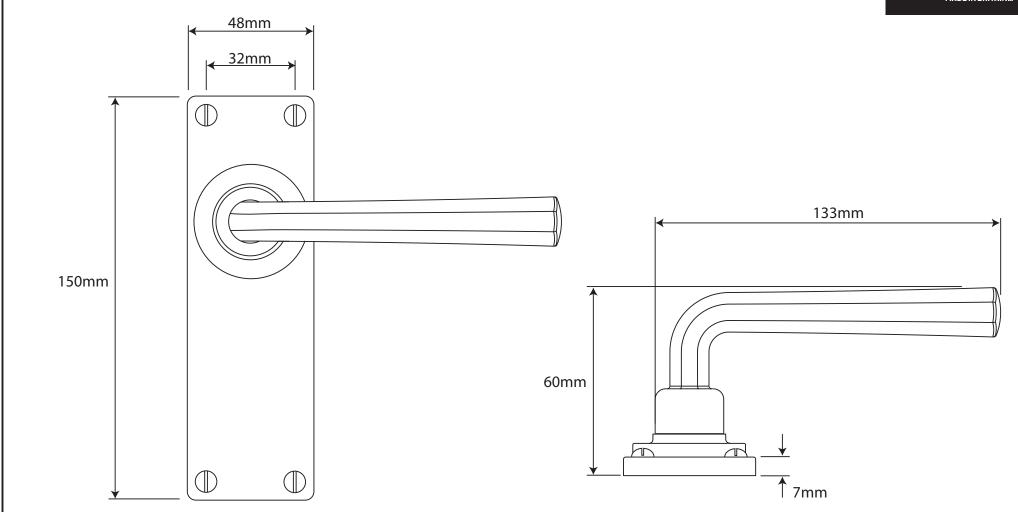

ALL DIMENSIONS IN P/N. FD301 **MM** UNLESS STATED

THE CONTENTS OF THIS DRAWING ARE COPYRIGHT AND SHOULD NOT BE

REPRODUCED WITHOUT THE PERMISSION OF DJH ENGINEERING

|       |               |                                                                 |                                                                     |       | QIY      |
|-------|---------------|-----------------------------------------------------------------|---------------------------------------------------------------------|-------|----------|
|       |               | <b>DESCRIPTION</b> FD301 Tunstall Door Latch/Passage Backplate. |                                                                     | DRG.  | D. Urwin |
|       |               |                                                                 |                                                                     | DATE  | 19/09/18 |
| 1     | 19/09/18      | LT REF.                                                         | H:\Finess & Stonebridge Handle Hardware/Finesse/ Dim Dwgs/FD301.pdf | SCALE | N/A      |
| ISSUE | DATE REVISION | MATL.                                                           | Pewter                                                              | CODE  | FD301    |