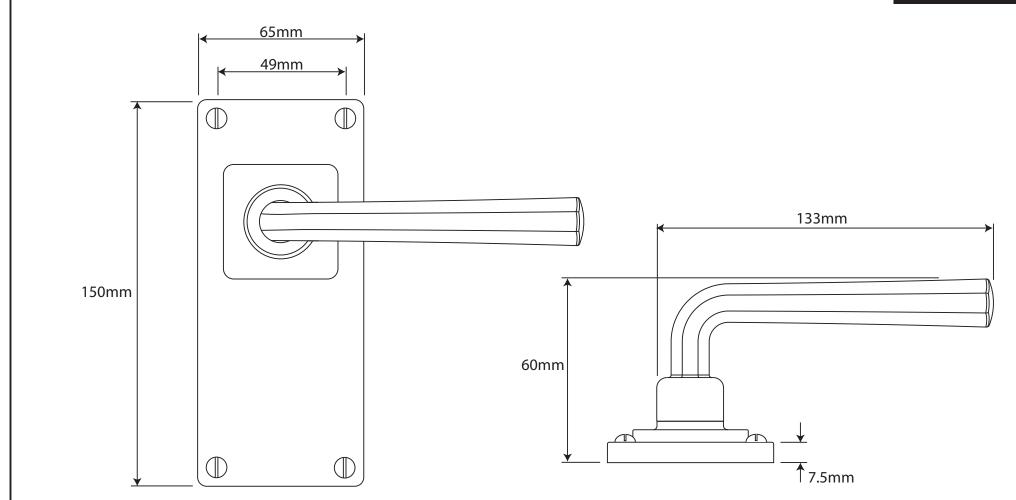

P/N. FD306 ALL DIMENSIONS IN MM UNLESS STATED

THE CONTENTS OF THIS DRAWING ARE COPYRIGHT AND SHOULD NOT BE REPRODUCED WITHOUT THE PERMISSION OF DJH ENGINEERING

|       |          |          |                                                         |                                                                     |       | QTY      |
|-------|----------|----------|---------------------------------------------------------|---------------------------------------------------------------------|-------|----------|
|       |          |          | DESCRIPTION                                             |                                                                     | DRG.  | D. Urwin |
|       |          |          | FD306 Tunstall Door Lever Jesmond Long Latch Backplate. |                                                                     | DATE  | 19/09/18 |
| 1     | 19/09/18 |          | LT REF.                                                 | H:\Finess & Stonebridge Handle Hardware/Finesse/ Dim Dwgs/FD306.pdf | SCALE | N/A      |
| ISSUE | DATE     | REVISION | MATL.                                                   | Pewter                                                              | CODE  | FD306    |