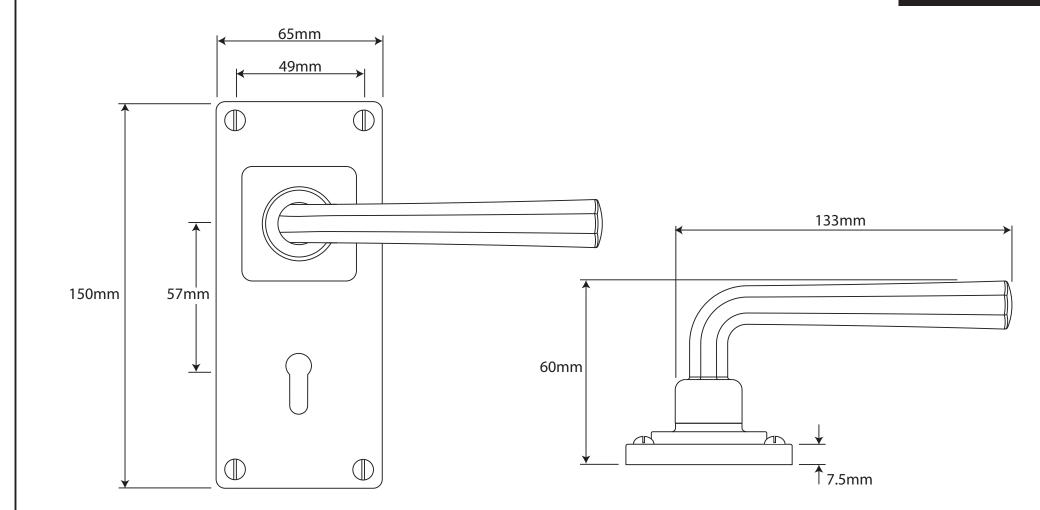

P/N. FD308  $\begin{vmatrix} A1 \\ M \end{vmatrix}$ 

ALL DIMENSIONS IN MM UNLESS STATED

THE CONTENTS OF THIS DRAWING ARE COPYRIGHT AND SHOULD NOT BE REPRODUCED WITHOUT THE PERMISSION OF DJH ENGINEERING

|       |          |          |                                                           |                                                                     |       | QTY      |
|-------|----------|----------|-----------------------------------------------------------|---------------------------------------------------------------------|-------|----------|
|       |          |          | DESCRIPTION                                               |                                                                     |       | D. Urwin |
|       |          |          | FD308 Tunstall Door Lever Jesmond Lock/Keyhole Backplate. |                                                                     | DATE  | 19/09/18 |
| 1     | 19/09/18 |          | LT REF.                                                   | H:\Finess & Stonebridge Handle Hardware/Finesse/ Dim Dwgs/FD308.pdf | SCALE | N/A      |
| ISSUE | DATE     | REVISION | MATL.                                                     | Pewter                                                              | CODE  | FD308    |