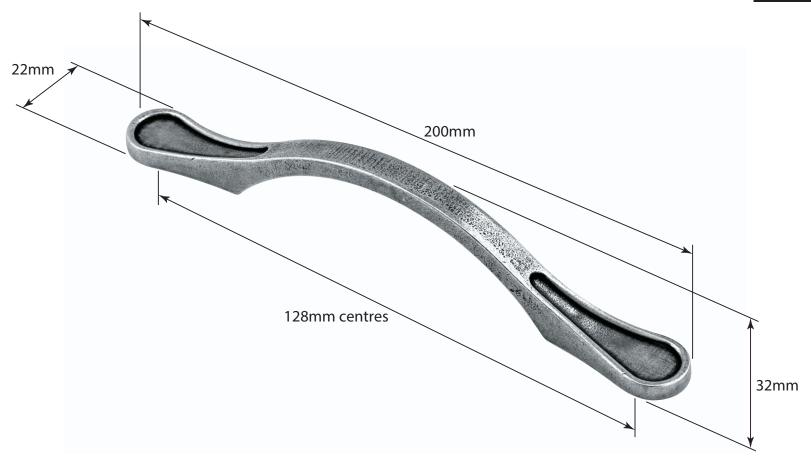

P/N. FD512 ALL DIMENSIONS IN MM UNLESS STATED

THE CONTENTS OF THIS DRAWING ARE COPYRIGHT AND SHOULD NOT BE REPRODUCED WITHOUT THE PERMISSION OF DJH ENGINEERING

|       |          |          |                                          |                                                                     |       | QTY       |
|-------|----------|----------|------------------------------------------|---------------------------------------------------------------------|-------|-----------|
|       |          |          | DESCRIPTION                              |                                                                     | DRG.  | A. Liddle |
|       |          |          | FD512 Gilpin Pull Handle (128mm centres) |                                                                     | DATE  | 13/08/18  |
| 1     | 13/08/18 |          | LT REF.                                  | H:\Finess & Stonebridge Handle Hardware/Finesse/ Dim Dwgs/FD512.pdf | SCALE | N/A       |
| ISSUE | DATE     | REVISION | MATL.                                    | Pewter                                                              | CODE  | FD512     |