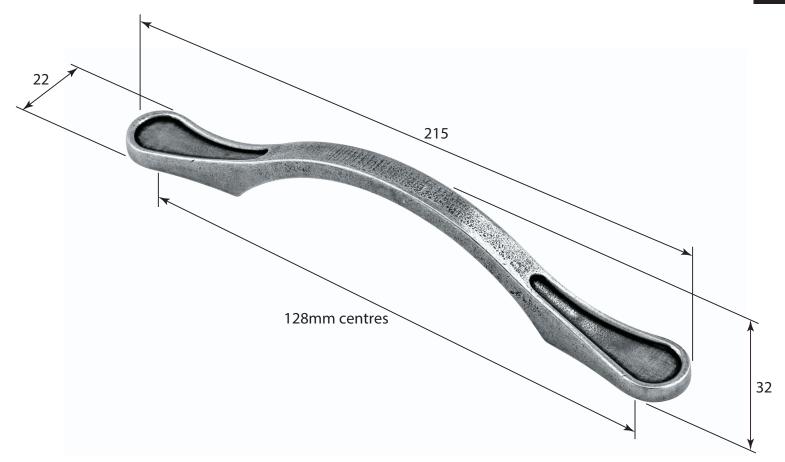

P/N. FD512 ALL DIMENSIONS IN MM UNLESS STATED

THE CONTENTS OF THIS DRAWING ARE COPYRIGHT AND SHOULD NOT BE REPRODUCED WITHOUT THE PERMISSION OF DJH ENGINEERING

|       |          |          |                                          |                                                                     |       | QTY       |
|-------|----------|----------|------------------------------------------|---------------------------------------------------------------------|-------|-----------|
|       |          |          | DESCRIPTION                              |                                                                     | DRG.  | A. Liddle |
|       |          |          | FD512 Gilpin Pull Handle (128mm centres) |                                                                     | DATE  | 13/08/18  |
| 1     | 13/08/18 |          | LT REF.                                  | H:\Finess & Stonebridge Handle Hardware/Finesse/ Dim Dwgs/FD512.pdf | SCALE | N/A       |
| ISSUE | DATE     | REVISION | MATL.                                    | Pewter                                                              | CODE  | FD512     |