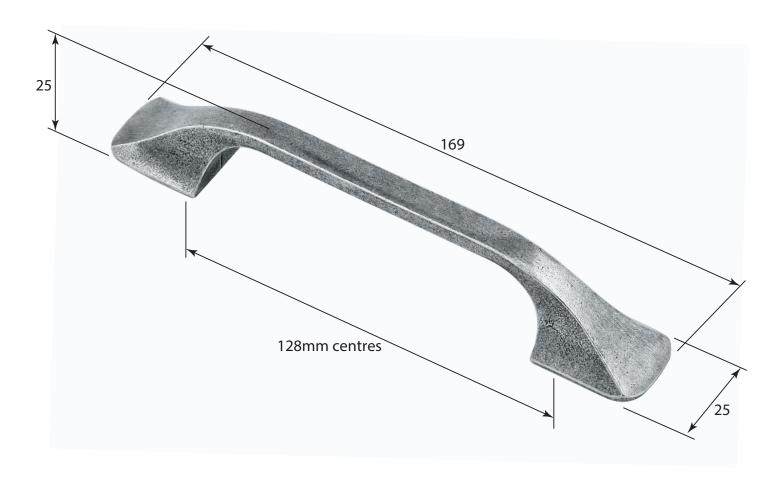

P/N. FD521  $\begin{vmatrix} A^1 \\ M \end{vmatrix}$ 

ALL DIMENSIONS IN MM UNLESS STATED

THE CONTENTS OF THIS DRAWING ARE COPYRIGHT AND SHOULD NOT BE REPRODUCED WITHOUT THE PERMISSION OF DJH ENGINEERING

|       |          |          |                                         |                                                                     |       | QTY       |
|-------|----------|----------|-----------------------------------------|---------------------------------------------------------------------|-------|-----------|
|       |          |          | DESCRIPTION DRG.                        |                                                                     |       | A. Liddle |
|       |          |          | FD521 Eldon Pull Handle (128mm centres) |                                                                     | DATE  | 20/08/18  |
| 1     | 20/08/18 |          | LT REF.                                 | H:\Finess & Stonebridge Handle Hardware/Finesse/ Dim Dwgs/FD521.pdf | SCALE | N/A       |
| ISSUE | DATE     | REVISION | MATL.                                   | Pewter                                                              | CODE  | FD521     |