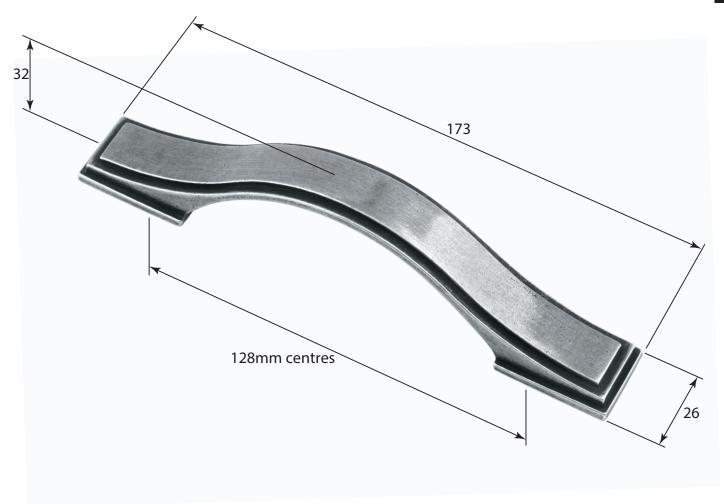

P/N. FD535

ALL DIMENSIONS IN **MM** UNLESS STATED

THE CONTENTS OF THIS DRAWING ARE COPYRIGHT AND SHOULD NOT BE REPRODUCED WITHOUT THE PERMISSION OF DJH ENGINEERING

|       |          |          |                                            |                                                                     |       | QTY      |
|-------|----------|----------|--------------------------------------------|---------------------------------------------------------------------|-------|----------|
|       |          |          | DESCRIPTION                                |                                                                     | DRG.  | A.Liddle |
|       |          |          | FD535 Montford Pull Handle (128mm centres) |                                                                     | DATE  | 13/08/18 |
| 1     | 13/08/18 |          | LT REF.                                    | H:\Finess & Stonebridge Handle Hardware/Finesse/ Dim Dwgs/FD535.pdf | SCALE | N/A      |
| ISSUE | DATE     | REVISION | MATL.                                      | Pewter                                                              | CODE  | FD535    |