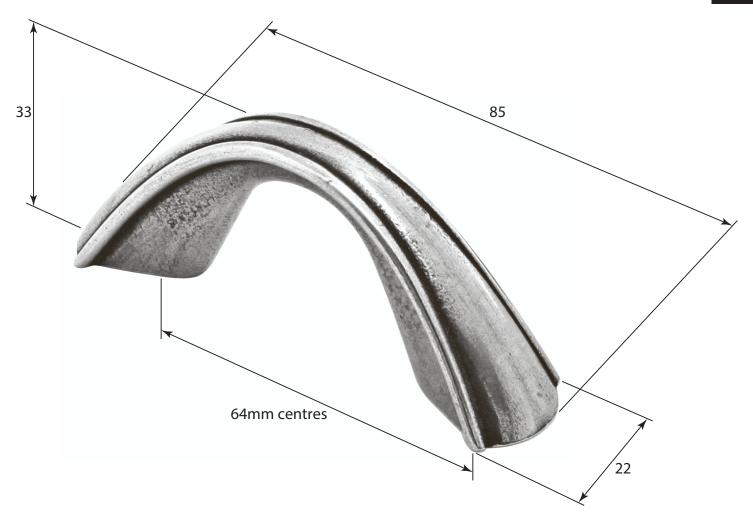

P/N. FD542  $\begin{vmatrix} ALI \\ MN \end{vmatrix}$ 

ALL DIMENSIONS IN **MM** UNLESS STATED

THE CONTENTS OF THIS DRAWING ARE COPYRIGHT AND SHOULD NOT BE REPRODUCED WITHOUT THE PERMISSION OF DJH ENGINEERING

|       |          |          |                                        |                                                                     |       | QTY      |
|-------|----------|----------|----------------------------------------|---------------------------------------------------------------------|-------|----------|
|       |          |          | DESCRIPTION DRG.                       |                                                                     |       | D.Urwin  |
|       |          |          | FD542 Alder Pull Handle (64mm centres) |                                                                     | DATE  | 31/08/18 |
| 1     | 31/08/18 |          | LT REF.                                | H:\Finess & Stonebridge Handle Hardware/Finesse/ Dim Dwgs/FD542.pdf | SCALE | N/A      |
| ISSUE | DATE     | REVISION | MATL.                                  | Pewter                                                              | CODE  | FD542    |