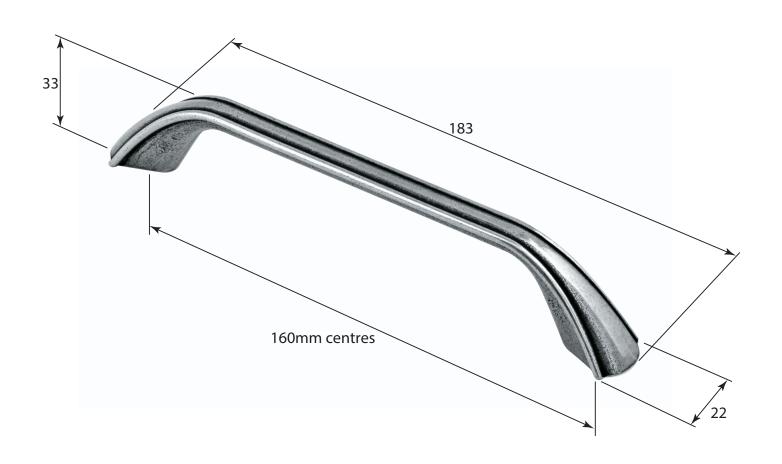

P/N. FD544

ALL DIMENSIONS IN **MM** UNLESS STATED

THE CONTENTS OF THIS DRAWING ARE COPYRIGHT AND SHOULD NOT BE REPRODUCED WITHOUT THE PERMISSION OF DJH ENGINEERING

|       |          |          |                                         |                                                                     |       | QTY      |
|-------|----------|----------|-----------------------------------------|---------------------------------------------------------------------|-------|----------|
|       |          |          | DESCRIPTION                             |                                                                     |       | D.Urwin  |
|       |          |          | FD544 Alder Pull Handle (160mm centres) |                                                                     | DATE  | 31/08/18 |
| 1     | 31/08/18 |          | LT REF.                                 | H:\Finess & Stonebridge Handle Hardware/Finesse/ Dim Dwgs/FD544.pdf | SCALE | N/A      |
| ISSUE | DATE     | REVISION | MATL.                                   | Pewter                                                              | CODE  | FD544    |