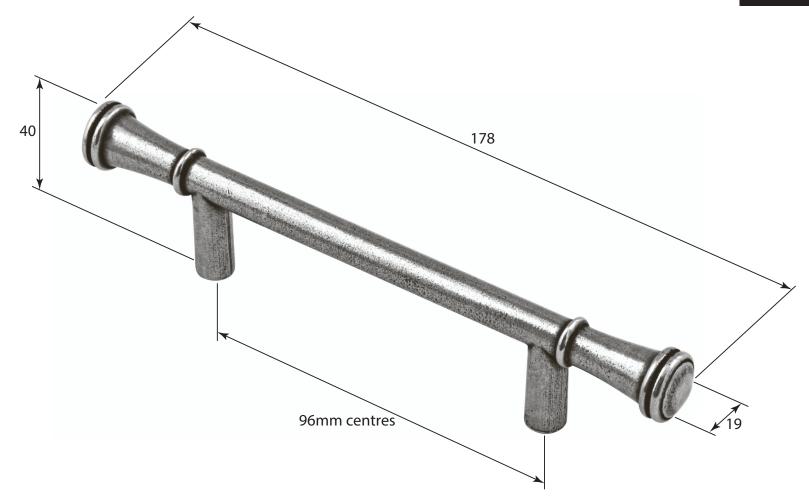

P/N. FD565

ALL DIMENSIONS IN **MM** UNLESS STATED

THE CONTENTS OF THIS DRAWING ARE COPYRIGHT AND SHOULD NOT BE REPRODUCED WITHOUT THE PERMISSION OF DJH ENGINEERING

|       |          |          |                                         |                                                                     |       | QTY      |
|-------|----------|----------|-----------------------------------------|---------------------------------------------------------------------|-------|----------|
|       |          |          | DESCRIPTION                             |                                                                     | DRG.  | D. Urwin |
|       |          |          | FD565 Durham Pull Handle (96mm centres) |                                                                     | DATE  | 31/08/18 |
| 1     | 31/08/18 |          | LT REF.                                 | H:\Finess & Stonebridge Handle Hardware/Finesse/ Dim Dwgs/FD565.pdf | SCALE | N/A      |
| ISSUE | DATE     | REVISION | MATL.                                   | Pewter                                                              | CODE  | FD565    |