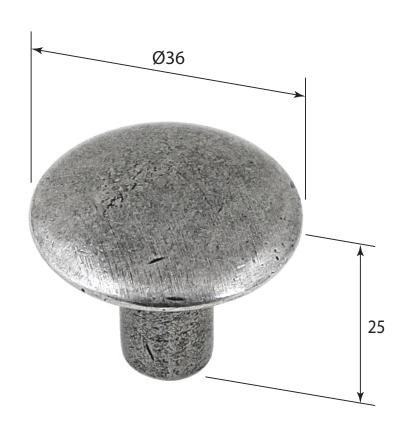

P/N. FD566 ALL DIMENSIONS IN MM UNLESS STATED

THE CONTENTS OF THIS DRAWING ARE COPYRIGHT AND SHOULD NOT BE REPRODUCED WITHOUT THE PERMISSION OF DJH ENGINEERING

|       |          |          |                           |                                                                     |       | QTY      |
|-------|----------|----------|---------------------------|---------------------------------------------------------------------|-------|----------|
|       |          |          | <b>DESCRIPTION</b> D      |                                                                     |       | D.Urwin  |
|       |          |          | FD567 Maldon Cabinet Knob |                                                                     | DATE  | 21/08/18 |
| 1     | 21/08/18 |          | LT REF.                   | H:\Finess & Stonebridge Handle Hardware/Finesse/ Dim Dwgs/FD566.pdf | SCALE | N/A      |
| ISSUE | DATE     | REVISION | MATL.                     | Pewter                                                              | CODE  | FD567    |