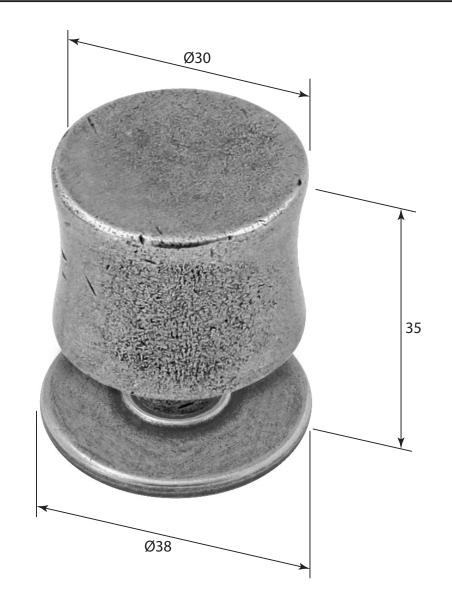

P/N. FD569

ALL DIMENSIONS IN MM UNLESS STATED

THE CONTENTS OF THIS DRAWING ARE COPYRIGHT AND SHOULD NOT BE REPRODUCED WITHOUT THE PERMISSION OF DJH ENGINEERING

|       |          |          |                                               |                                                                     |       | QTY      |
|-------|----------|----------|-----------------------------------------------|---------------------------------------------------------------------|-------|----------|
|       |          |          | DESCRI                                        | PTION                                                               | DRG.  | D. Urwin |
|       |          |          | FD569 Tokyo Cabinet Knob (includes backplate) |                                                                     | DATE  | 21/08/18 |
| 1     | 21/08/18 |          | LT REF.                                       | H:\Finess & Stonebridge Handle Hardware/Finesse/ Dim Dwgs/FD569.pdf | SCALE | N/A      |
| ISSUE | DATE     | REVISION | MATL.                                         | Pewter                                                              | CODE  | FD569    |