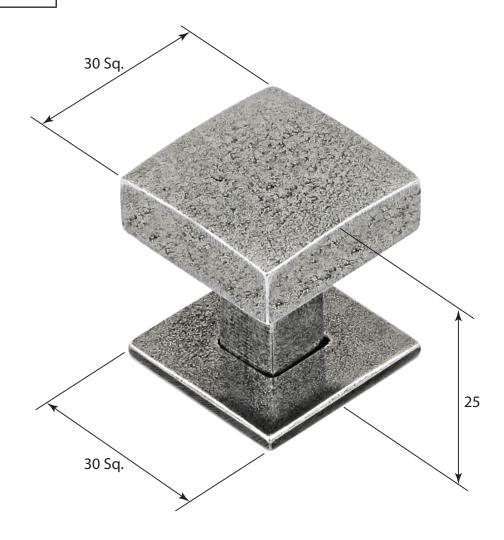

P/N. FD572

ALL DIMENSIONS IN MM UNLESS STATED

THE CONTENTS OF THIS DRAWING ARE COPYRIGHT AND SHOULD NOT BE REPRODUCED WITHOUT THE PERMISSION OF DJH ENGINEERING

|       |          |          |                                                |                                                                     |       | QTY      |
|-------|----------|----------|------------------------------------------------|---------------------------------------------------------------------|-------|----------|
|       |          |          | DESCRIPTION                                    |                                                                     |       | D. Urwin |
|       |          |          | FD572 Healey Cabinet Knob (includes backplate) |                                                                     | DATE  | 21/08/18 |
| 1     | 21/08/18 |          | LT REF.                                        | H:\Finess & Stonebridge Handle Hardware/Finesse/ Dim Dwgs/FD572.pdf | SCALE | N/A      |
| ISSUE | DATE     | REVISION | MATL.                                          | Pewter                                                              | CODE  | FD572    |